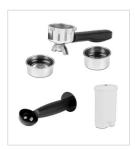

- type: EKS 2010
- 230 V ~ 1275 W stainless steel
- single thermoblock heater, made of aluminium die-cast
- 19 bar pump pressure (Italian ULKA high-quality pump)
- electronic operation, pre-brew function for full flavour
- cup capacity programmable for 1 and 2 cups
- detachable stainless steel nozzle for hot water & steam for foaming
- removable 1.5-litre water tank with electronic water level control and water filter
- removable drip pan with control display, easy to clean
- cup tray adjustable in height
- solid dual outlet portafilter made of aluminium die-cast
- 1 stainless steel filter insert each for 1 and 2 cups
- power save function, LED pilot lamp
- accessories: replaceable water filter, coffee scoop with tamper
- dimensions (B x D x H): 26 x 25.5 x 30 cm

Cup tray is adjustable in height

Accessories: 2 filter inserts, coffee scoop with tamper, water

Water filter type: EKF 1 available as accessory