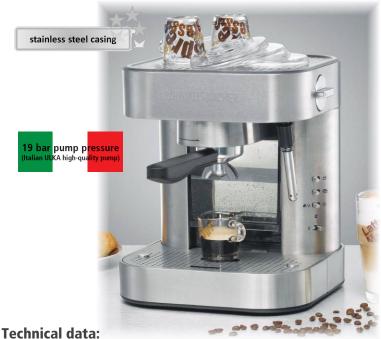

## **ESPRESSO MACHINE**

Espresso, Cappuccino & Co. as at the Italian restaurant

For the little café at home or in the office. This espresso maker with superior features brews aromatic espresso with fine, compact crema. Thanks to a powerful high-quality pump and a solid thermoblock made of aluminium die-cast, freshly ground beans as well as espresso/coffee pads can be processed to aromatic coffee specialities. Via the detachable stainless steel nozzle tasty, hot milk foam can be made easily and hot water for tea can be obtained. Totally to individual taste, the cup capacity can be programmed for 1 or 2 cups. The solid dual outlet portafilter lies well in the hand, depending on the filter insert 1 or 2 cups can be prepared. The removable 1.5-litre water tank with electronic water-level control is equipped with a water filter ensuring best water quality. The height-adjustable cup tray, the removable drip pan with control display and the well-arranged operating panel with LED pilot lamp provide for convenient handling. Chick, high-class and versatile – perfect for lovers of Italian coffee specialities.

- type: EKS 2010
- 230 V ~ 1275 W stainless steel
- single thermoblock heater, made of aluminium die-cast
- 19 bar pump pressure (Italian ULKA high-quality pump)
- electronic operation, pre-brew function for full flavour
- cup capacity programmable for 1 and 2 cups
- detachable stainless steel nozzle for hot water & steam for foaming
- removable 1.5-litre water tank with electronic water level control and water filter
- removable drip pan with control display, easy to clean
- cup tray adjustable in height
- solid dual outlet portafilter made of aluminium die-cast
- 1 stainless steel filter insert each for 1 and 2 cups
- power save function, LED pilot lamp
- accessories: replaceable water filter, coffee scoop with tamper
- dimensions (B x D x H): 26 x 25.5 x 30 cm