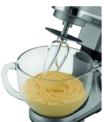

## KM 1394 CB Kneading machine titan

Art.-No.: 613941

EAN: 4004470638035

- High-performance kneading machine with powerful 1000 watt
- 8 speed levels (0-1-2-3-4-5-6 + Pulse)
- 4.7 liter glass bowl for max. 2.5–3 kg dough
- Aluminium die-cast stirring hook also enables the uniform mixing of sizeable quantities of dough
- Aluminium die-cast dough hook for heavy doughs, e.g. yeast or bread dough
- Stainless steel whisk for light sponge cake and fluffy egg whites
- Special robust gear mechanism
- Constant power through load-dependent, electronic speed control
- 35° swivelling multifunction arm
- Unlocking mechanism for multifunction arm
- Safety circuit
- Transparent splash protection lid with filling aperture (detachable)
- Particularly easy to operate and clean
- Non-slip stand by suction feet
- Quick-action chuck for holding the tools
- 220-240 V, 50/60 Hz, 800 W