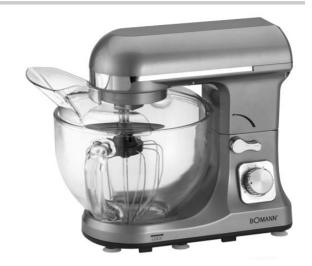

## KM 1394 CB Kneading machine titan

Art.-No.: 613941

EAN: 4004470638035

- High-performance kneading machine with powerful 1000 watt
- 8 speed levels (0-1-2-3-4-5-6 + Pulse)
- 4.7 liter glass bowl for max. 2.5–3 kg dough
- Aluminium die-cast stirring hook also enables the uniform mixing of sizeable quantities of dough
- Aluminium die-cast dough hook for heavy doughs, e.g. yeast or bread dough
- Stainless steel whisk for light sponge cake and fluffy egg whites
- Special robust gear mechanism
- Constant power through load-dependent, electronic speed control
- 35° swivelling multifunction arm
- Unlocking mechanism for multifunction arm
- Safety circuit
- Transparent splash protection lid with filling aperture (detachable)
- Particularly easy to operate and clean
- Non-slip stand by suction feet
- Quick-action chuck for holding the tools
- 220-240 V, 50/60 Hz, 800 W