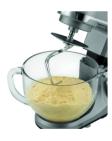

## KM 1394 CB Kneading machine titan

Art.-No.: 613941

EAN: 4004470638035

- High-performance kneading machine with powerful 1000 watt
- 8 speed levels (0-1-2-3-4-5-6 + Pulse)
- 4.7 liter glass bowl for max. 2.5–3 kg dough
- Aluminium die-cast stirring hook also enables the uniform mixing of sizeable quantities of dough
- Aluminium die-cast dough hook for heavy doughs, e.g. yeast or bread dough
- Stainless steel whisk for light sponge cake and fluffy egg whites
- Special robust gear mechanism
- Constant power through load-dependent, electronic speed control
- 35° swivelling multifunction arm
- Unlocking mechanism for multifunction arm
- Safety circuit
- Transparent splash protection lid with filling aperture (detachable)
- Particularly easy to operate and clean
- Non-slip stand by suction feet
- Quick-action chuck for holding the tools
- 220-240 V, 50/60 Hz, 800 W