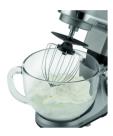

## KM 1394 CB Kneading machine titan

Art.-No.: 613941

EAN: 4004470638035

- High-performance kneading machine with powerful 1000 watt
- 8 speed levels (0-1-2-3-4-5-6 + Pulse)
- 4.7 liter glass bowl for max. 2.5–3 kg dough
- Aluminium die-cast stirring hook also enables the uniform mixing of sizeable quantities of dough
- Aluminium die-cast dough hook for heavy doughs, e.g. yeast or bread dough
- Stainless steel whisk for light sponge cake and fluffy egg whites
- Special robust gear mechanism
- Constant power through load-dependent, electronic speed control
- 35° swivelling multifunction arm
- Unlocking mechanism for multifunction arm
- Safety circuit
- Transparent splash protection lid with filling aperture (detachable)
- Particularly easy to operate and clean
- Non-slip stand by suction feet
- Quick-action chuck for holding the tools
- 220-240 V, 50/60 Hz, 800 W