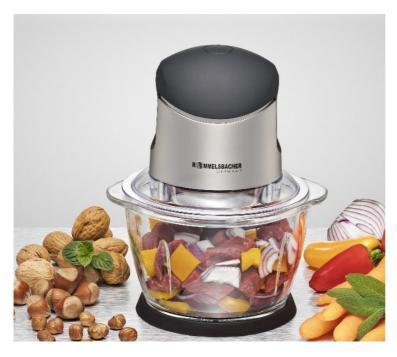

## MULTI CHOPPER

with 4-winged special blade

Strong in performance – perfect in results

The superior Multi Choppers from ROMMELSBACHER make kitchen work real fun. Chopping, cutting, blending — with a slight pressure on the button the appliance processes onions, herbs, vegetables, fruits, nuts, meat & more. Prepare rich raw vegetable salads, creamy spreads, fanciful dips and pesto in next to no time. Also spice blends, herb mixtures and spicy salt can be made easily. The 4-winged blade, made of stainless steel, is working very efficiently and convinces with perfect results. The clear glass container is utmost robust, food-neutral, hygienic and very easy to clean. A powerful but quiet and low-vibration motor masters all tasks to full satisfaction and the internal safety system protects against unintended activation. All detachable parts can be put into the dishwasher to ensure easy cleaning. This practical and reliable Multi Chopper is available in two sizes, so that every household will be able to find the best suitable model.

robust glass bowl

4-winged special blade, stainless steel