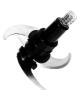

robust glass bowl

4-winged special blade, stainless steel

## Technical data:

- powerful low vibration motor
- drive system: blade axis and motor coupling made of metal
- robust glass bowl for 1.0 l (MZ 400) or 1.5 l (MZ 500) contents
- 4-winged special blade made of stainless steel
- integrated safety system against non-intended use
- detachable lid, non-slip pad, blade guard
- all removable parts are dishwasher-proof