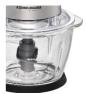

robust glass bowl

4-winged special blade, stainless steel

## Technical data:

- powerful low vibration motor
- drive system: blade axis and motor coupling made of metal
- robust glass bowl for 1.0 l (MZ 400) or 1.5 l (MZ 500) contents
- 4-winged special blade made of stainless steel
- integrated safety system against non-intended use
- detachable lid, non-slip pad, blade guard
- all removable parts are dishwasher-proof