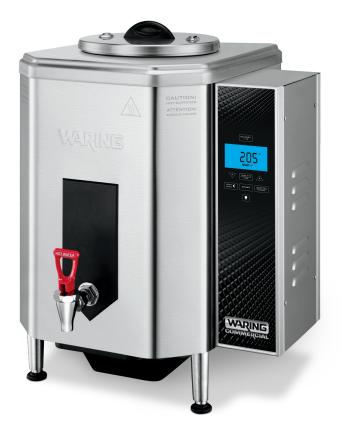

## 10-Gallon Hot Water Dispenser

#### **MAIN FEATURES**

- Digital controls and LCD display for ease of operation
- Precise temperature control and accuracy
- Automatic water refill or pour-over capability
- Heat 10 gallons in 3 hours
- All-stainless steel construction
- Tomlinson® No-Drip® tap operation\*
- Set night-mode feature to automatically start heating overnight, so water is hot when you need it
- Knuckle guard for safe operation during dispensing
- Features adjustable legs to set height to the proper level for your space or container
- Limited One Year Warranty

# 10-Gallon Hot Water Dispenser WWB10G