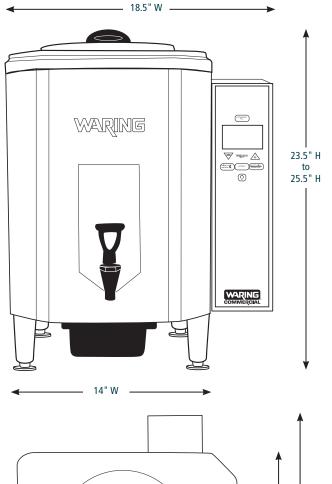

#### **DIMENSIONS**

Water inlet valve (not shown) − ¾-inch GHT

Out-of-Box Weight: 34.5 lb. (empty), 136 lb. (full)

| ORDERING INFORMATION                      | #STD.<br>PKG. | GIFTBOX<br>WEIGHT | CUBIC<br>FEET | BOX DIMENSIONS<br>D X W X H | UPC          | CASE<br>PKG. | MC<br>WEIGHT | MC DIMENSIONS<br>D X W X H | MBC            |
|-------------------------------------------|---------------|-------------------|---------------|-----------------------------|--------------|--------------|--------------|----------------------------|----------------|
| WWB10G – 10-Gallon<br>Hot Water Dispenser | 1             | 40                | 6.296         | 21.5" x 22" x 23"           | 040072068645 | 1            | 40           | 21.5" x 22" x 23"          | 10040072068642 |