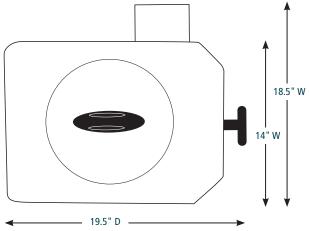

#### **DIMENSIONS**

Water inlet valve (not shown) − ¾-inch GHT

Out-of-Box Weight: 34.5 lb. (empty), 136 lb. (full)

| ORDERING INFORMATION                      | #STD.<br>PKG. | GIFTBOX<br>WEIGHT | CUBIC<br>FEET | BOX DIMENSIONS<br>D X W X H | UPC          | CASE<br>PKG. | MC<br>WEIGHT | MC DIMENSIONS<br>D X W X H | MBC            |
|-------------------------------------------|---------------|-------------------|---------------|-----------------------------|--------------|--------------|--------------|----------------------------|----------------|
| WWB10G – 10-Gallon<br>Hot Water Dispenser | 1             | 40                | 6.296         | 21.5" x 22" x 23"           | 040072068645 | 1            | 40           | 21.5" x 22" x 23"          | 10040072068642 |