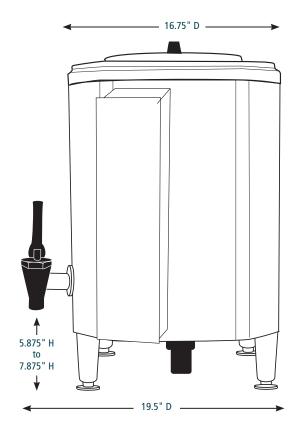

#### **DIMENSIONS**

Water inlet valve (not shown) − ¾-inch GHT

Out-of-Box Weight: 34.5 lb. (empty), 136 lb. (full)

| ORDERING INFORMATION                      | #STD.<br>PKG. | GIFTBOX<br>WEIGHT | CUBIC<br>FEET | BOX DIMENSIONS<br>D X W X H | UPC          | CASE<br>PKG. | MC<br>WEIGHT | MC DIMENSIONS<br>D X W X H | MBC            |
|-------------------------------------------|---------------|-------------------|---------------|-----------------------------|--------------|--------------|--------------|----------------------------|----------------|
| WWB10G – 10-Gallon<br>Hot Water Dispenser | 1             | 40                | 6.296         | 21.5" x 22" x 23"           | 040072068645 | 1            | 40           | 21.5" x 22" x 23"          | 10040072068642 |