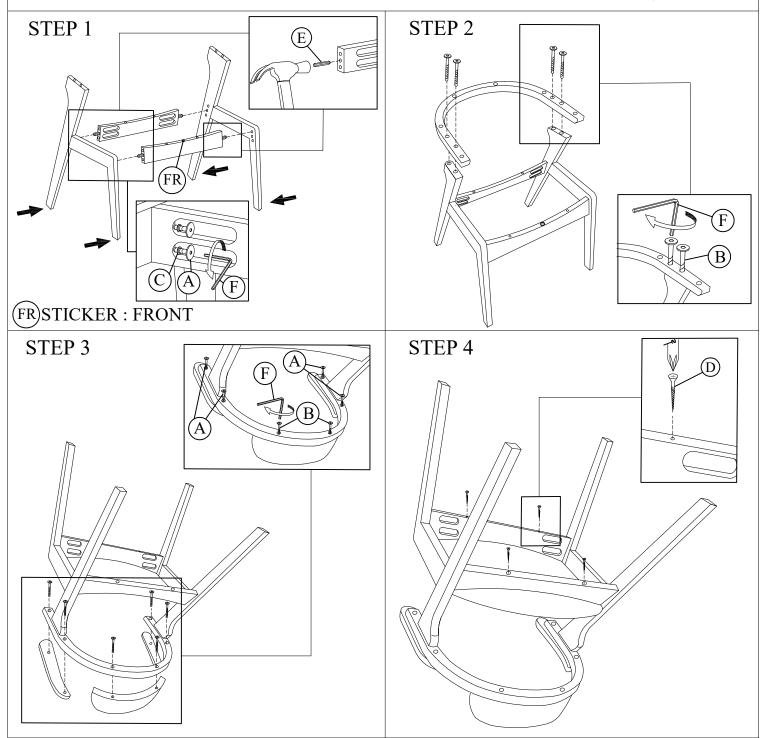

## IMPORTANT NOTE:

\* PLACE ALL WOODEN PARTS ON A CLEAN AND SMOOTH SURFACE SUCH AS A RUG OR CARPET TO AVOID THE PARTS FROM BEING SCRATCHED.

\* BEFORE YOU BEGIN, KINDLY FOLLOW THE ASSEMBLY INSTRUCTIONS STEP BY STEP. \* DO NOT TIGHTEN ALL SCREWS UNTIL THE PRODUCT IS FULLY SET-UP.

| HARDWARE LIST |                 |                         |     |
|---------------|-----------------|-------------------------|-----|
| NO            | DESCRIPTION     |                         | QTY |
| Α             | (               | JCBC BOLT<br>M6 X 40mm  | 12  |
| В             | - <del></del> 0 | JCBC BOLT<br>M6 X 50mm  | 6   |
| С             | 0               | SPRING WASHER<br>M6     | 8   |
| D             | (f)             | CSK SCREW<br>M4 X 32mm  | 4   |
| E             |                 | WOOD DOWEL<br>M8 X 30mm | 4   |
| F             |                 | ALLEN KEY<br>M4         | 1   |