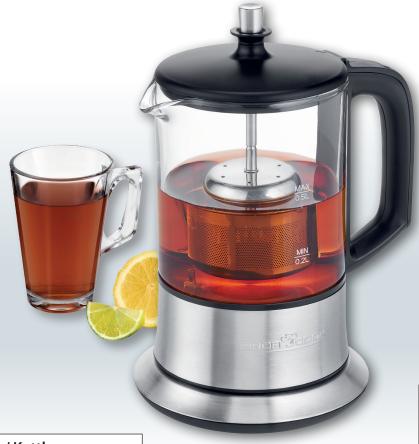

Glass / Stainless steel housing

Permanent stainless steel tea filter (can be raised and lowered)

**Cordless** 

Electronic

PC-TK 1165

Tea maker / Kettle

- > 2 in 1 Tea maker and water kettle in one
- > Electronic temperature setting (70 °C, 80 °C, 90 °C und 100 °C)
- > Temperature display in real time
- > Keep warm function
- > Simple handling due to cable-free technology easy to pour in and out
- > Thanks to the noble design suitable as a serving jug
- > 360° connector allows convenient operation for right and left handers
- > Up to 0.5 litre capacity
- > Permanent stainless steel tea filter (can be raised and lowered)
- > Automatic/manual switch-off
- > Concealed stainless steel heating element
- > Water container made of heat-resistant safety glass
- > Evaporation/overheating protection
- > 220-240 V, 50 Hz, 900-1100 W