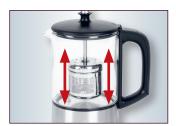

Glass / Stainless steel housing

Permanent stainless steel tea filter (can be raised and lowered)

**Cordless** 

Electronic

PC-TK 1165

Tea maker / Kettle

- > 2 in 1 Tea maker and water kettle in one
- > Electronic temperature setting (70 °C, 80 °C, 90 °C und 100 °C)
- > Temperature display in real time
- > Keep warm function
- > Simple handling due to cable-free technology easy to pour in and out
- > Thanks to the noble design suitable as a serving jug
- > 360° connector allows convenient operation for right and left handers
- > Up to 0.5 litre capacity
- > Permanent stainless steel tea filter (can be raised and lowered)
- > Automatic/manual switch-off
- > Concealed stainless steel heating element
- > Water container made of heat-resistant safety glass
- > Evaporation/overheating protection
- > 220-240 V, 50 Hz, 900-1100 W

Electronic temperature setting / Temperature display in real time

Without decoration

Permanent stainless steel tea filter (can be raised and lowered)

| Product:                  | Art. no:           | 20" / 40" / HQ-Container:   |
|---------------------------|--------------------|-----------------------------|
| PC-TK 1165                | 501 165            | 4496 / 9210 / 10408         |
| Colour: Black /           | Art. EAN:          | Device (W x H x D):         |
| Stainless steel           | 4 006 160 011 654  | 170 x 230 x 135 mm, 0.95 Kg |
| PU:                       | Export carton EAN: | Packaging (W x H x D):      |
| 2                         | 4 006 160 227 871  | 170 x 216 x 135 mm, 2.14 Kg |
| Delivery: end of april 19 |                    |                             |