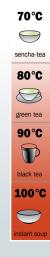

Glass / Stainless steel housing

Permanent stainless steel tea filter (can be raised and lowered)

**Cordless** 

Electronic

PC-TK 1165

Tea maker / Kettle

- > 2 in 1 Tea maker and water kettle in one
- > Electronic temperature setting (70 °C, 80 °C, 90 °C und 100 °C)
- > Temperature display in real time
- > Keep warm function
- > Simple handling due to cable-free technology easy to pour in and out
- > Thanks to the noble design suitable as a serving jug
- > 360° connector allows convenient operation for right and left handers
- > Up to 0.5 litre capacity
- > Permanent stainless steel tea filter (can be raised and lowered)
- > Automatic/manual switch-off
- > Concealed stainless steel heating element
- > Water container made of heat-resistant safety glass
- > Evaporation/overheating protection
- > 220-240 V, 50 Hz, 900-1100 W