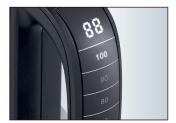

Glass / Stainless steel housing

Permanent stainless steel tea filter (can be raised and lowered)

**Cordless** 

Electronic

PC-TK 1165

Tea maker / Kettle

- > 2 in 1 Tea maker and water kettle in one
- > Electronic temperature setting (70 °C, 80 °C, 90 °C und 100 °C)
- > Temperature display in real time
- > Keep warm function
- > Simple handling due to cable-free technology easy to pour in and out
- > Thanks to the noble design suitable as a serving jug
- > 360° connector allows convenient operation for right and left handers
- > Up to 0.5 litre capacity
- > Permanent stainless steel tea filter (can be raised and lowered)
- > Automatic/manual switch-off
- > Concealed stainless steel heating element
- > Water container made of heat-resistant safety glass
- > Evaporation/overheating protection
- > 220-240 V, 50 Hz, 900-1100 W

Electronic temperature setting / Temperature display in real time

Without decoration

Permanent stainless steel tea filter (can be raised and lowered)

| Product:                  | Art. no:           | 20" / 40" / HQ-Container:   |
|---------------------------|--------------------|-----------------------------|
| PC-TK 1165                | 501 165            | 4496 / 9210 / 10408         |
| Colour: Black /           | Art. EAN:          | Device (W x H x D):         |
| Stainless steel           | 4 006 160 011 654  | 170 x 230 x 135 mm, 0.95 Kg |
| PU:                       | Export carton EAN: | Packaging (W x H x D):      |
| 2                         | 4 006 160 227 871  | 170 x 216 x 135 mm, 2.14 Kg |
| Delivery: end of april 19 |                    |                             |