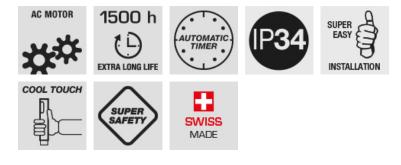

## 1400 W

- Super compact (147 x 238 mm) fits everywhere
- Powerful airflow thanks to a re-designed aeration module
- EXTRA LONG-LIFE AC Universal Motor
- Automatic switching on when removing the handgrip from holder
- 8 mins automatic safety timer
- "Cool touch" swivel handgrip
- Extensible hose (up to m 1,20)
- Easy wall-mounting without opening
- 2 possibilities of electrical wiring: direct connection to electrical mains (hardwire), connection with plug (softwire)
- Fixation screws and screw anchors included
- Protection class: IP34
- Ripple wire SECURITY heating element