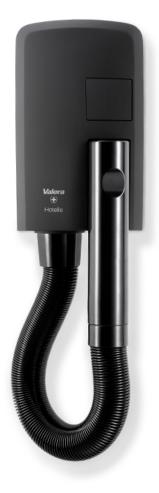

Mod. 832.02/T matt-black

## HOTELLO SUPER AC MATT-BLACK

COMPACT AND SUPER POWERFUL WALL-MOUNTED HAIRDRYER WITH HOSE

## 1400 W

- Super compact (147 x 238 mm) fits everywhere
- Powerful airflow thanks to a re-designed aeration module
- EXTRA LONG-LIFE AC Universal Motor
- Automatic switching on when removing the handgrip from holder
- 8 mins automatic safety timer
- "Cool touch" swivel handgrip
- Extensible hose (up to m 1,20)
- Easy wall-mounting without opening
- 2 possibilities of electrical wiring: direct connection to electrical mains (hardwire), connection with plug (softwire)
- Fixation screws and screw anchors included
- Protection class: IP34
- Ripple wire SECURITY heating element