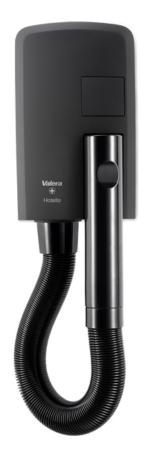

Mod. 832.01/T matt-black

## **HOTELLO MATT-BLACK**

## COMPACT AND POWERFUL WALL-MOUNTED HAIRDRYER WITH HOSE

## 1200 W

- Super compact (147 x 238 mm) fits everywhere
- Powerful airflow thanks to a re-designed aeration module
- Automatic switching on when removing the handgrip from holder
- 8 mins automatic safety timer
- "Cool touch" swivel handgrip
- Extensible hose (up to m 1,20)
- Easy wall-mounting without opening
- 2 possibilities of electrical wiring: direct connection to electrical mains (hardwire), connection with plug (softwire)
- Fixation screws and screw anchors included
- Protection class: IP34
- Ripple wire SECURITY heating element