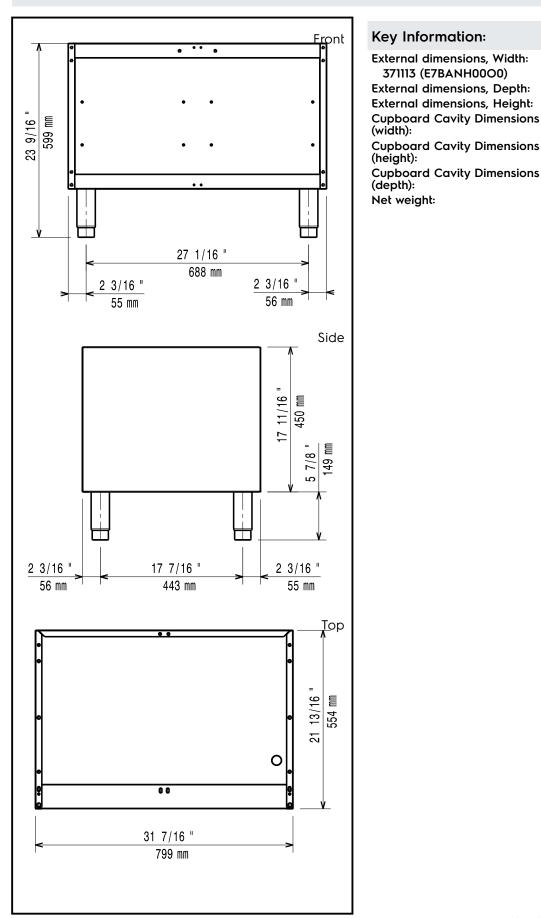

# Modular Cooking Range Line 700XP Open Base Cupboard 1 Module

#### **Key Information:**

External dimensions, Width: 371113 (E7BANH00O0) 800 mm External dimensions, Depth: 550 mm External dimensions, Height: 600 mm **Cupboard Cavity Dimensions** 800 mm **Cupboard Cavity Dimensions** 550 mm

450 mm (depth): Net weight: 15 kg

Modular Cooking Range Line 700XP Open Base Cupboard 1 Module