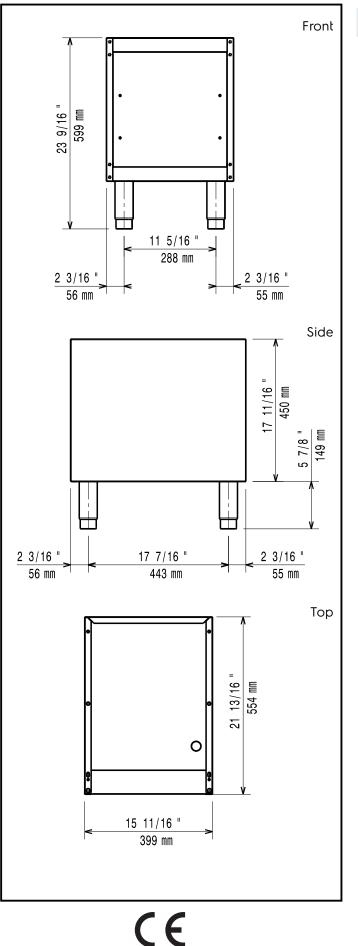

## Key Information:

External dimensions, Width:371112 (E7BAND0000)400 mmExternal dimensions, Depth:550 mmExternal dimensions, Height:600 mmNet weight:10 kg

Modular Cooking Range Line 700XP Open Base Cupboard 1/2 Module