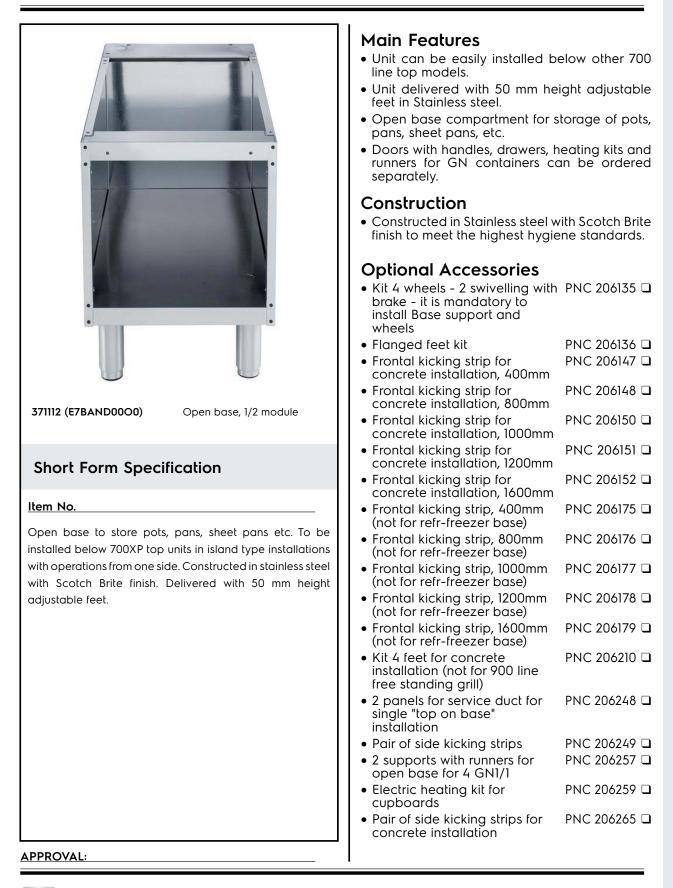

## Modular Cooking Range Line 700XP Open Base Cupboard 1/2 Module

## Key Information:

External dimensions, Width:371112 (E7BAND0000)400 mmExternal dimensions, Depth:550 mmExternal dimensions, Height:600 mmNet weight:10 kg

Modular Cooking Range Line 700XP Open Base Cupboard 1/2 Module