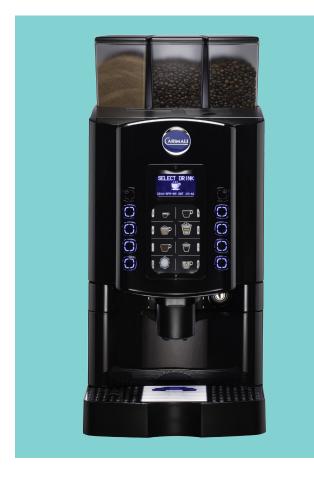

# Armonia Soft

### IDEAL FOR

Premium self-service

## BENEFITS

Wide menu for premium self-service

### COLOURS

White

#### AVERAGE DAILY PRODUCTION

200 cups

# Armonia Soft

Over 10 million cups for day