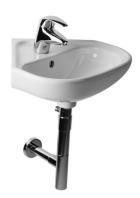

# Deep by Jika H816612

Elegantly rustic, small corner washbasin from Deep by JIKA collection, 45 cm wide, can handle a large volume of water despite of their small basin area. 10-year warranty provided.

## Corner small washbasin

Bowl position: Central Cloakroom basin Corner washbasin Installation type: Wall-hung

Material: Vitreous china Number of fixing points: 2 Overflow type: Standard

Shape: Corner Weight (kg): 8.7

#### Colours and options

H8166120001041 White/with 1 taphole in the middle