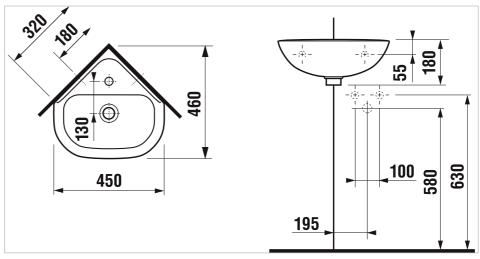

### **Dimensions**

Length: 450 mm. Width: 460 mm. Height: 180 mm.

## **Technical drawings**