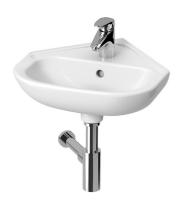

Deep by Jika H816614

This elegantly rustic washbasin, embodying the feel of Series Deep by JIKA, 55 cm long, can hold large volumes of water despite its small area. 10-year warranty provided.

#### Corner washbasin

Bowl position: Central Corner washbasin

Installation type: Wall-hung Material: Vitreous china Number of fixing points: 2 Overflow type: Standard

Shape: Corner Weight (kg): 15.4

#### Colours and options

H8166140001041 White/with 1 taphole in the middle