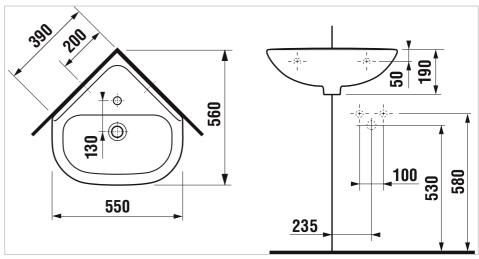

### **Dimensions**

Length: 550 mm. Width: 560 mm. Height: 190 mm.

# **Technical drawings**