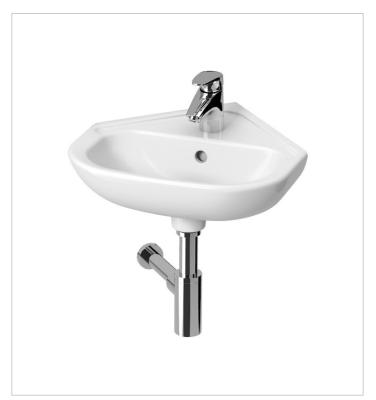

Deep by Jika H816614

This elegantly rustic washbasin, embodying the feel of Series Deep by JIKA, 55 cm long, can hold large volumes of water despite its small area. 10-year warranty provided.

#### Corner washbasin

Bowl position: Central Corner washbasin

Installation type: Wall-hung Material: Vitreous china Number of fixing points: 2 Overflow type: Standard

Shape: Corner Weight (kg): 15.4

#### Colours and options

H8166140001041 White/with 1 taphole in the middle