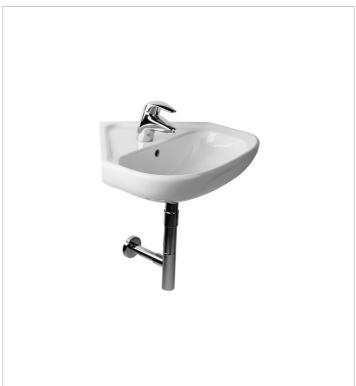

Deep by Jika H816614

This elegantly rustic washbasin, embodying the feel of Series Deep by JIKA, 55 cm long, can hold large volumes of water despite its small area. 10-year warranty provided.

#### Corner washbasin

Bowl position: Central Corner washbasin

Installation type: Wall-hung Material: Vitreous china Number of fixing points: 2 Overflow type: Standard

Shape: Corner Weight (kg): 15.4

#### Colours and options

H8166140001041 White/with 1 taphole in the middle