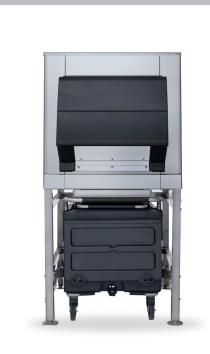

## FEATURES

- Stainless steel exterior for both storage and frame.
- Pre-cut top panel to accommodate multiple Scotsman icemakers.
- Ice falls from ice machine into storage compartment made of by Polyethylene, sanitary and easy to clean. The shuttle cart is filled through a sliding guillotine, easy to open.
- To accelerate flow during ice extraction, ice paddle (and hanging bracket) are available standard.
- Storage compartment bin door is spring loaded for safe usage and tight seal. Made in durable rotocast plastic, is light yet durable, withstanding typical rough handling of busy working environments.
- Bin doorframe is sturdy and ergonomic, accommodating the hinge mechanism; sliding polyethylene inspection windows are handy for visual control and initial paddle operation.
- Frame shipped as kit: castered cart is loaded within the ice storage compartment, for reduced freight and storage costs.
- Heavy-duty frame, hosts base with built-in drain for bin and cart. Drain connection is reversible.