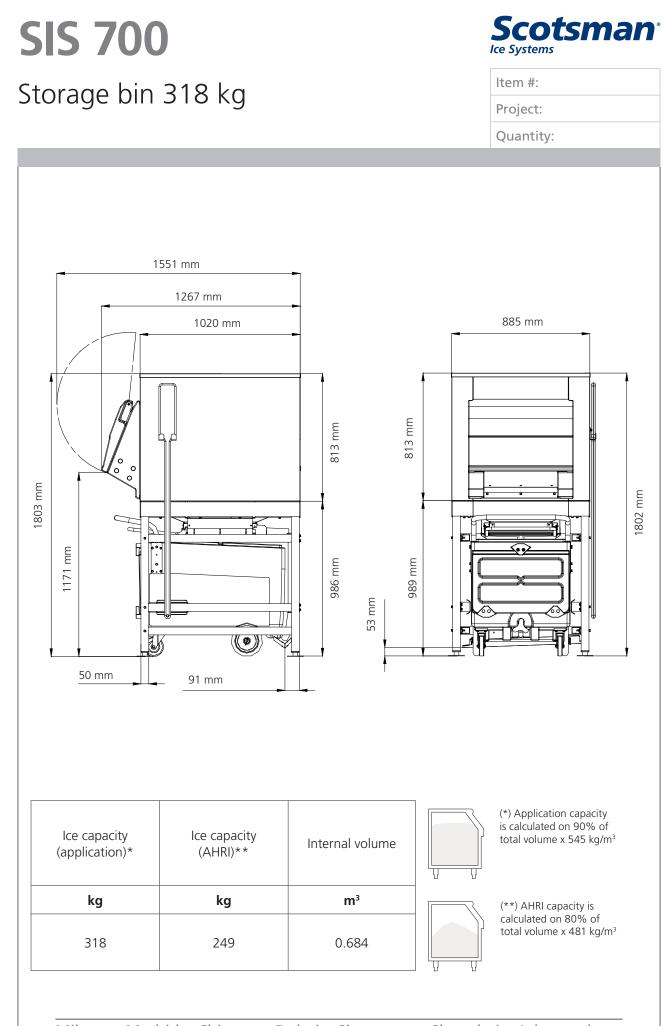

## **SIS 700** Storage bin 318 kg

| Scotsman    | © |
|-------------|---|
| Ice Systems |   |

| Item #:   |  |
|-----------|--|
| Project:  |  |
| Quantity: |  |

| UNIT DATA                  |                                                                                                              |                                                                                                                                                                                                                                                        | Bin         | Compatibility                                                  | Ice Machine                                         |    |
|----------------------------|--------------------------------------------------------------------------------------------------------------|--------------------------------------------------------------------------------------------------------------------------------------------------------------------------------------------------------------------------------------------------------|-------------|----------------------------------------------------------------|-----------------------------------------------------|----|
| Size (W x D x H)           | 885 x 1267 x 1803 mm                                                                                         |                                                                                                                                                                                                                                                        |             | •                                                              | MXG 428                                             |    |
| Net weight                 | 161 kg                                                                                                       |                                                                                                                                                                                                                                                        |             | •                                                              | N 622-922                                           |    |
| -                          | TOTING                                                                                                       | SIS 700                                                                                                                                                                                                                                                | •           | MFN 46-56                                                      |                                                     |    |
| SHIPPING DATA              |                                                                                                              |                                                                                                                                                                                                                                                        | 515 700     | •                                                              | MF 46-47-56-58-59                                   |    |
| Carton (W x D x H)         | 1130 x 1330 x 1070 mm                                                                                        |                                                                                                                                                                                                                                                        |             | •                                                              | MAR 56-76-106-126                                   |    |
| Weight                     | 198 kg                                                                                                       |                                                                                                                                                                                                                                                        |             | •                                                              | MAR 78-108-128                                      |    |
| Certifications:            |                                                                                                              |                                                                                                                                                                                                                                                        | : Ice chute | ombination betwee<br>cut-out performed<br>xx : need additional | n ice maker and bin<br>upon installation<br>bin top |    |
|                            |                                                                                                              | <ul> <li>Additional ice Polyethylene Shuttle cart: rounded corners, manual water drainage system, wheel and handlebar for ease steering. Cart capacity: kg 73.</li> <li>Set of 6 Ice carrying totes per each cart.</li> <li>Plastic Shovel.</li> </ul> |             |                                                                |                                                     | al |
| This spec sheet is meant f | e subject to change without notice.<br>or commercial purpose only. For<br>ease refer to our service manuals. | Downlo<br>Apple st<br>Google<br>Window                                                                                                                                                                                                                 | play        | Scotsman Ice                                                   | www.scotsman-ice.it<br>www.scotsman-ice.com         |    |