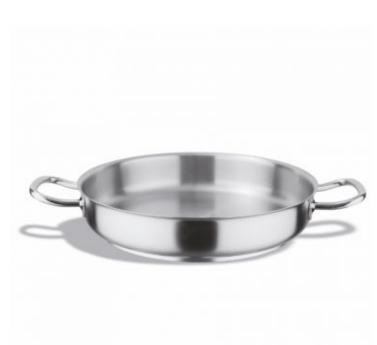

## **Paella Pan Without Lid INOX-PRO Stainless steel 45** cm

**Article: P205.045** 

Specially designed to achieve the best performance in the professional cooking

electric cookers

Suitable for induction cookers gas cookers

American NSF certification

Catering and Events

Institutions

Hotels

Grocerants

Restaurants

**FEATURES** 

| Material: | Stainless steel | Color:     | Steel      | Width:    | 47            |
|-----------|-----------------|------------|------------|-----------|---------------|
| Length:   | 63              | Height:    | 8 cm       | Diameter: | 45 cm         |
| Capacity: | 12 Lts          | Thickness: | 1          | EAN 13:   | 8421661205450 |
| UPC:      | 671080954981    | HSC:       | 7323930090 |           |               |

## **DETAILS**

Pans specially designed to achieve the best performance in the professional cooking. Cookware body made of 18/10 stainless steel. Safety: welded handles by build-up process. Solid and robust: st/steel wire handle ultra-resistant, 500kg. Efficient: lids designed to save energy. Unique: origin identification and type of cooking system. Warranty: control of all production processes. Quality: inner and outer sides of all models with uniform satin polishing. Radius specially designed for easy and fast cleaning. Induction: sandwich bottom (st/steel - alu - st/steel). Control: handcrafted welding and checking every unit