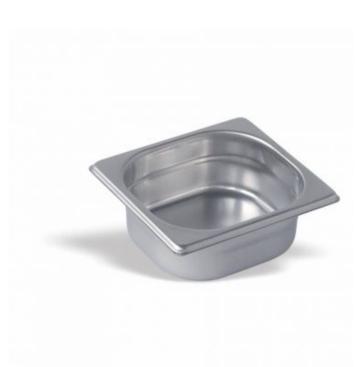

## 1/6 Container Stainless steel 200 mm

## Article: P162.001

According to en-631

| FEATURES   |                 |         |               |           |         |
|------------|-----------------|---------|---------------|-----------|---------|
| Material:  | Stainless steel | Color:  | Metal         | Width:    | 16.5    |
| Length:    | 18              | Height: | 200 mm        | Capacity: | 1/6     |
| Thickness: | 0.7             | EAN 13: | 8421661010481 | UPC:      | P162001 |
| HSC:       | 7323930090      |         |               |           |         |

## DETAILS

Reinforced edges Radious specially designed for: capacity + cleaning Lts 2,90