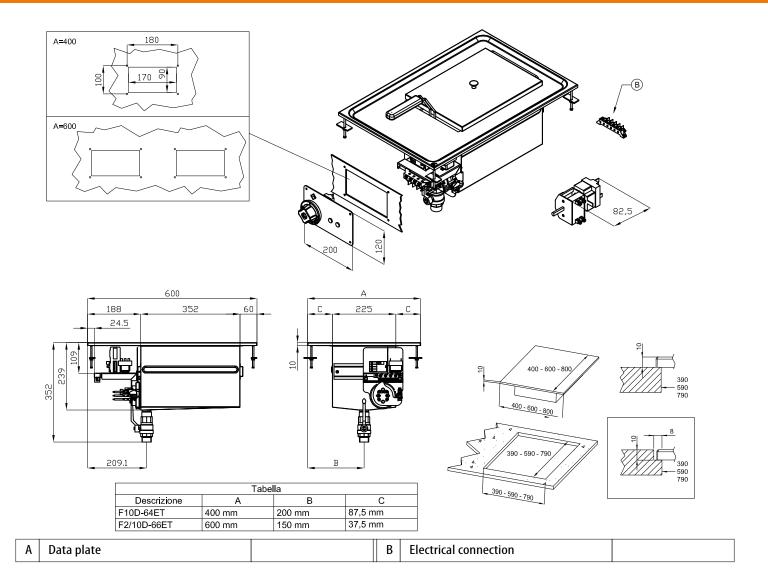

## **ELECTRIC FREELOTUS ELECTRIC FRYERS 60**

Fryer threephase 10 lts - Bowl cm. 22x35x23h - 1 basket cm. 20x30x10h. Sieve and lid for pan. Production: 10 kg/h

Construction - Fabricated using CrNi 18/10 AISI 304 grade Stainless Steel Scotch-Brite Satin polish Finish, incorporating 2 mm thick worktop, chromed details. Model - Professional Electric Fryer. With single or Double tank to include both basket and lids, tank filter with basket support. Double Thermostat for operating and over heat safety. Maintenance - Easy tank cleaning by rotating heating element. Fittings -Fixing system.

## **ELECTRIC FREELOTUS ELECTRIC FRYERS 60**

MODEL: F10D-64ET

**DIMENSIONS:** cm. 40x 60x 39h

**ELECTRIC POWER:** 7,15 kW

400V~3N/230V~3 **VOLTAGE:** 

FREQUENCY: 50/60 Hz

20 kg: 0.235 m³:

630x690x540 mm: