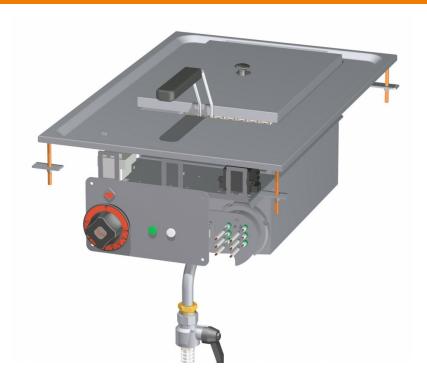

## **ELECTRIC FREELOTUS ELECTRIC FRYERS 60**

Fryer threephase 10 lts - Bowl cm. 22x35x23h - 1 basket cm. 20x30x10h. Sieve and lid for pan. Production: 10 kg/h

Construction - Fabricated using CrNi 18/10 AISI 304 grade Stainless Steel Scotch-Brite Satin polish Finish, incorporating 2 mm thick worktop, chromed details. Model - Professional Electric Fryer. With single or Double tank to include both basket and lids, tank filter with basket support. Double Thermostat for operating and over heat safety. Maintenance - Easy tank cleaning by rotating heating element. Fittings -Fixing system.