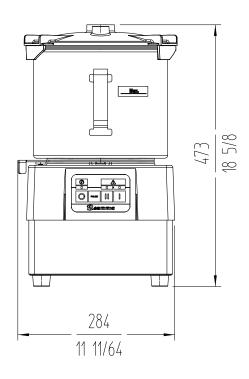

### External dimensions (WxDxH)

- ✓ Width: 286 mm
- ✓ Depth: 387 mm
- √ Height: 473 mm

Net weight: 22.6 Kg