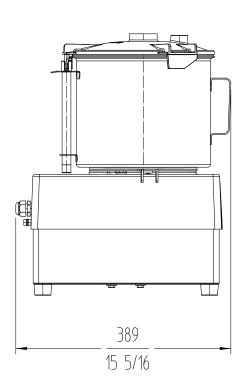

### External dimensions (WxDxH)

- ✓ Width: 286 mm
- ✓ Depth: 387 mm
- √ Height: 473 mm

Net weight: 22.6 Kg