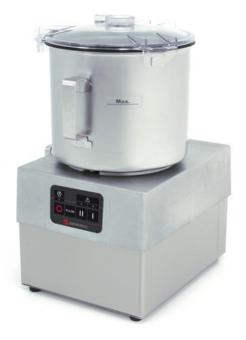

# **FOOD-PROCESSOR K-82**

Bowl capacity: 8 lt. 2-speed.

## SALES DESCRIPTION

To cut, grind, mix and knead any food in seconds.

### **Built to last**

Robust construction of stainless steel and food-grade materials of the highest quality: stainless steel motor block with aluminium lid. Stainless steel bowl with highly-resistant polycarbonate lid.

#### Maximum comfort for the user

Waterproof control panel that is very intuitive to use.