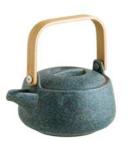

Demlik Teapot ART01DM 410 ml

ART220KMUG

2 🍲

Demlik TeapotGAI01DM

GAI220KMUG

2 👺

References in red are new products.
Covered by BONNA Life Time Edge Chip Warranty

Due to nature of reactive glazing, each and every piece is truly unique