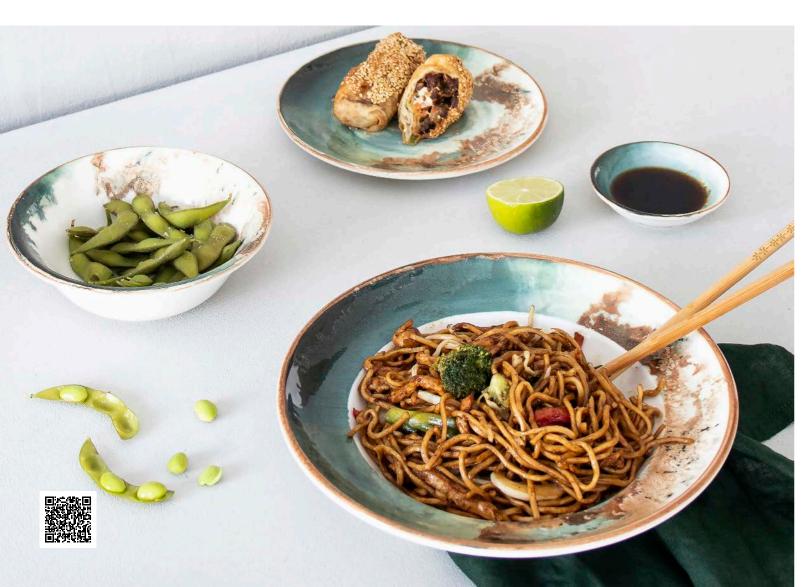

10 cm

Made to Stock
 References in red are new products.
 Covered by BONNA Life Time Edge Chip Warranty

Futura's patterns created with AI technology; It reflects technology, which is the Renaissance of today, with all its features!

Artificial intelligence, which has influenced the whole world, appears in our Futura series this time with its artistic lines. As the wheels of time continue to turn, Futura brings the iconic effects of art and cognitive power to your desk.

Designed with inspiration from natural tones and the fascinating energy of science, Futura's patterns and colours come together with the clear surface of the plates in the series. With Futura, you will be surely be captivated by the mesmerising effect of artificial intelligence!