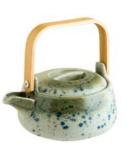

Demlik Teapot ART01DM 410 ml

ART220KMUG

2 🍲

Demlik TeapotGAI01DM

GAI220KMUG

2 👺

References in red are new products.
Covered by BONNA Life Time Edge Chip Warranty

Due to nature of reactive glazing, each and every piece is truly unique