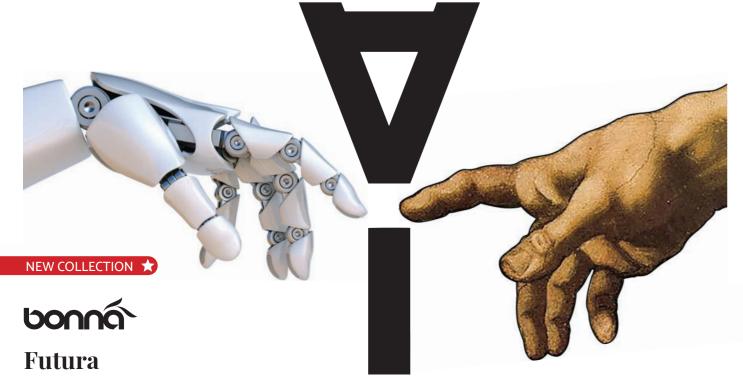

10 cm

Made to Stock
 References in red are new products.
 Covered by BONNA Life Time Edge Chip Warranty

Futura's patterns created with AI technology; It reflects technology, which is the Renaissance of today, with all its features!

Artificial intelligence, which has influenced the whole world, appears in our Futura series this time with its artistic lines. As the wheels of time continue to turn, Futura brings the iconic effects of art and cognitive power to your desk.

Designed with inspiration from natural tones and the fascinating energy of science, Futura's patterns and colours come together with the clear surface of the plates in the series. With Futura, you will be surely be captivated by the mesmerising effect of artificial intelligence!