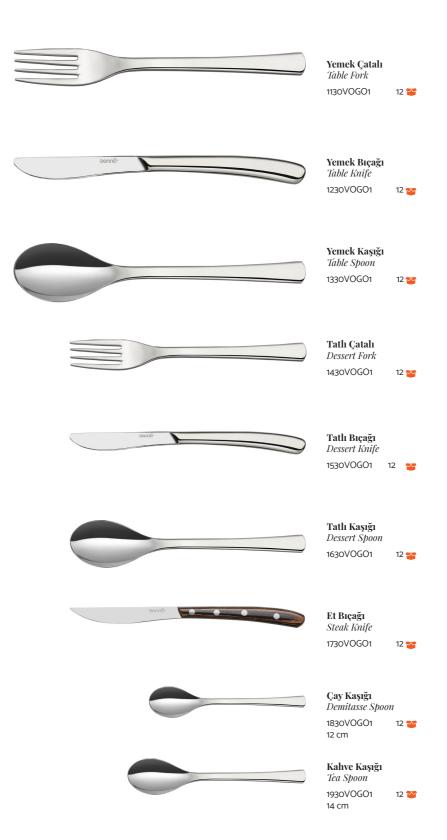

1CF 230 cc

FUTGRM04CT 6

6 👺

6 👺

References in red are new products. ©Covered by BONNA Life Time Edge Chip Warranty









Düz Tabak Flat Plate CAR25DZ 12 🎥 25 cm

**6** 

Dikdörtgen Tabak Recdangular Plate CAR25DT 25 x 15 cm 12 🌄

0

0

Kase BowlCAR10KS 12 🚰 10 cm

CAR12KS 12 👺 12 cm



Kare Tabak Square Bowl CAR21KR 12 🚰 16 x 16 cm



Çukur Tabak Deep Plate CAR20CK 12 👺 16 x 15 cm



**Cukur Tabak** Pasta Plate

Çukur Tabak

Pasta Plate

POT25CK

25 cm



1520 cc 6 💝



Çukur Tabak Pasta Plate POT22CK 22 cm

1070 cc 6 🐸



Kase Bowl

POT14KS

12 👺 485 cc



Kase BowlPOT10KS 10 cm

110 cc

12 👺

References in red are new products. ©Covered by BONNA Life Time Edge Chip Warranty









References in red are new products.
Covered by BONNA Life Time Edge Chip Warranty



























### **AROMA LAB**

#### NEW COLLECTION ★

Coffee, which contains the secret of a thousand-year-old story in its core; it is the most elegant narrator of the multicultural symphony between civilizations. With the AromaLab collection; We add our own interpretation to this symphony, bringing the real coffee experience together with a stylish design and inspiration from the earth. AromaLab, where you can experience the pleasure of coffee aroma and the mastery of brewing types separately in each part of the collection; If you wish, it will be the most aesthetic accompaniment of your guests' pleasant conversations in the presentations you prepare, or if you wish, of their inner journey.





Kahve Fincanı Coffee Cup SAGSARL02KF 180 cc



Kahve Fincanı Coffee Cup SKYSARLo2KF 180 cc



K