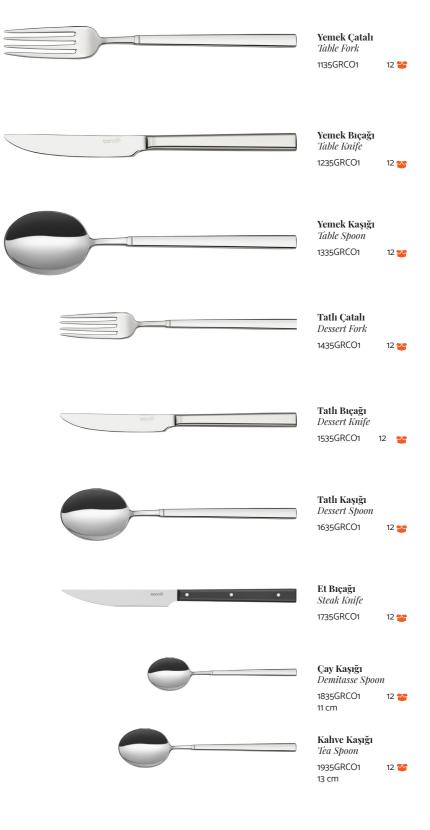

## Craft

NEW COLLECTION 🖈

Clay has a memory. It tells us the exuberant sound of a titmouse that lived in the past, the soft petals of a geranium, the story of a stagnant river. A cycle that ends always turns into soil and clay before it starts again.

With its sustainable design vision, Bonna Craft Collection carries this elemental energy of porcelain. With its amorphous form, each piece in the collection is unique and has an unrepeatable design. It comes from the past, but also belongs to the future: In other words, it is beyond time. And it is as spontaneous as life itself