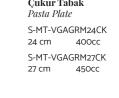

 15 cm
 330 cc
 12 ™

Düz Tabak Flat Plate S-MT-VGAGRM17DZ 17 cm 12 👺 S-MT-VGAGRM21DZ 21 cm 12 👺 S-MT-VGAGRM25DZ 25 cm 12 👺 S-MT-VGAGRM27DZ 27 cm 12 👺 S-MT-VGAGRM30DZ

6 👺

30 cm

Çukur Tabak Pasta Plate 24 cm 27 cm

Çukur Tabak Pasta Plate S-MT-VGABLM23CK 1000cc 23 cm S-MT-VGABLM25CK 6 👺 1300 cc 25 cm

Çukur Tabak Pasta Plate S-MT-VGABNC28CK 28 cm 400 cc

**Cukur Tabak** Pasta Plate S-MT-VGAGRM9CK 50 cc S-MT-VGAGRM15CK 330 cc 15 cm S-MT-VGAGRM20CK 500 cc 12 👺 20 cm