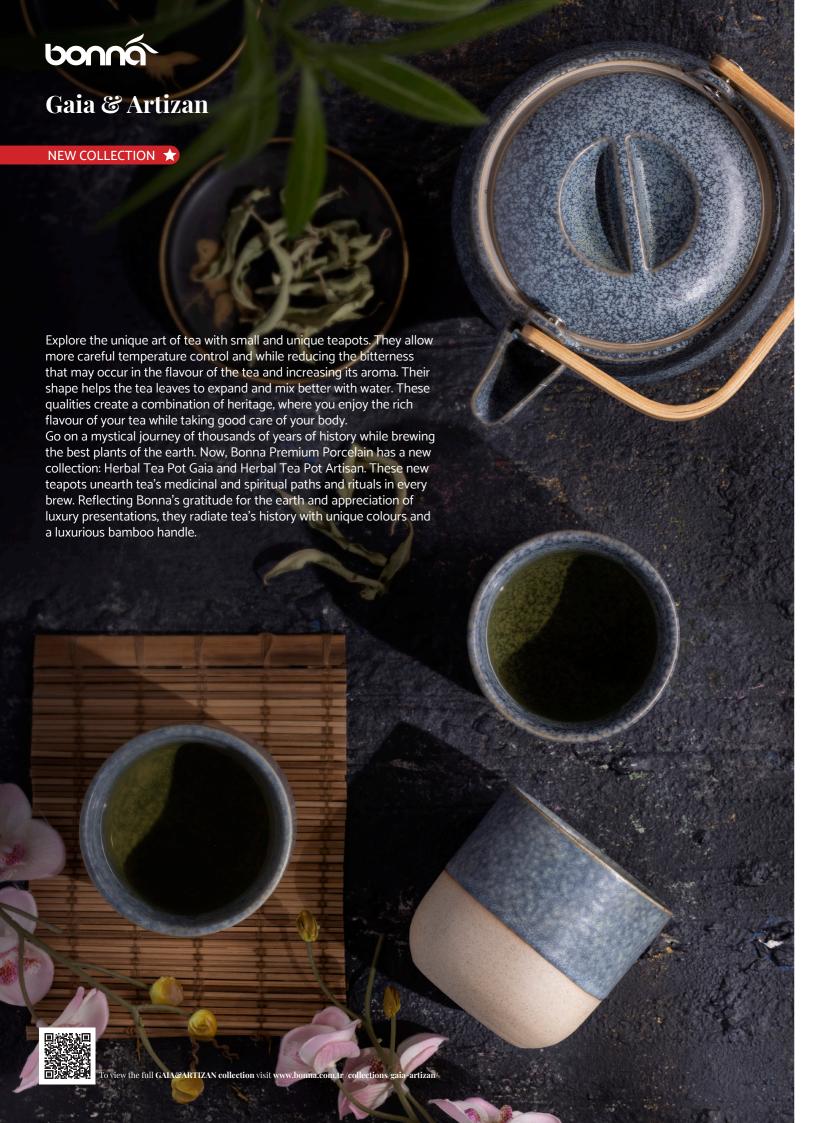

Demlik Teapot ART01DM 410 ml

ART220KMUG

2 🍲

Demlik TeapotGAI01DM

GAI220KMUG

2 👺

References in red are new products.
Covered by BONNA Life Time Edge Chip Warranty

Due to nature of reactive glazing, each and every piece is truly unique