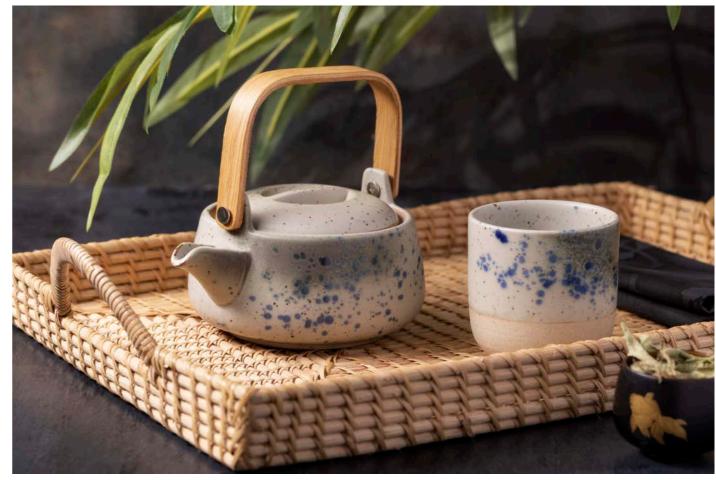

Demlik Teapot ART01DM 410 ml

ART220KMUG

2 🍲

Demlik TeapotGAI01DM

GAI220KMUG

2 👺

References in red are new products.
Covered by BONNA Life Time Edge Chip Warranty

Due to nature of reactive glazing, each and every piece is truly unique