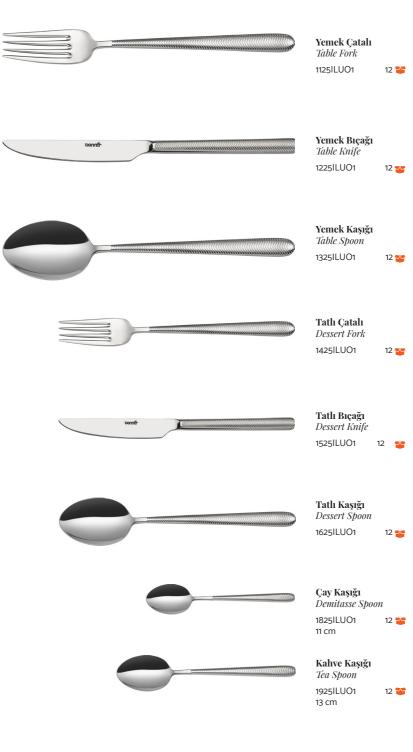

## Craft

NEW COLLECTION 🖈

Clay has a memory. It tells us the exuberant sound of a titmouse that lived in the past, the soft petals of a geranium, the story of a stagnant river. A cycle that ends always turns into soil and clay before it starts again.

With its sustainable design vision, Bonna Craft Collection carries this elemental energy of porcelain. With its amorphous form, each piece in the collection is unique and has an unrepeatable design. It comes from the past, but also belongs to the future: In other words, it is beyond time. And it is as spontaneous as life itself