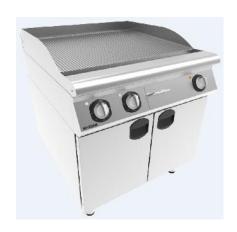

## **GENERAL FEATURES**

- Fry Top
- Perfect 900 line, 1 module, with cabinet
- Ribbed surface,
- Body manufactured of 18/8 Cr-Ni s/s stain finished sheet and inner parts of alumunized steel,
- Oil collecting channel and discharge in front of the frying surface,
- Collecting of oil on the surface in a easy to clean s/s drawer,
- Upstands at 3 ends in order to prevent fat from splashing around during frying process,
- Surface of frying can be control with two different control system,
- All of the electric control borads and devices in conformity with the international standards,
- Temperature adjustment between 50-300°C by multi-step thermostat and with safety thermostat of 350°C,
- Main switch for the supply or stop of the power,
- It is manufactured with cabinet as standart.
   Cabinet is manufactured from stainless stell.
   Cabinet doors are with plastic holder,
- For multi-purpose use, on a cupboard (with or without doors) or on cantilever for island type installations,
- Adjustable feet of stainless stell pipe, carrier sheet is 2 mm aluminized sheet.