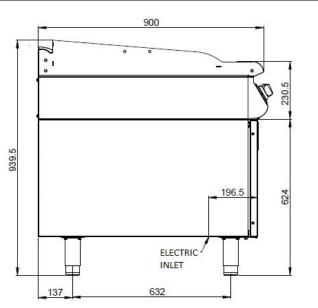

## **TECHNICAL SPECIFICATION**

| Total Power    | 12           | kW    |
|----------------|--------------|-------|
| Electric Inlet | 380-400      | V     |
| Cooking Area   | 794x659.5    | mm    |
| Cablo Cut      | 5x4          | mm²   |
| Palett+Box     | 822x937x1006 | WxDxH |
| Measures       |              |       |