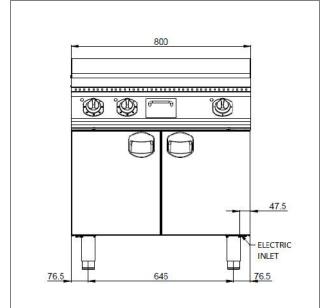

## **TECHNICAL SPECIFICATION**

| Total Power    | 12           | kW    |
|----------------|--------------|-------|
| Electric Inlet | 380-400      | V     |
| Cooking Area   | 794x659.5    | mm    |
| Cablo Cut      | 5x4          | mm²   |
| Palett+Box     | 822x937x1006 | WxDxH |
| Measures       |              |       |