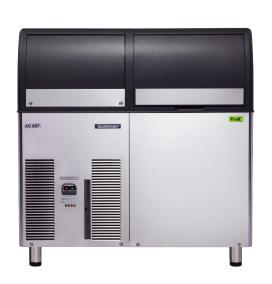

### Self Contained Ice Machine 165 kg

| Item #:   |
|-----------|
| Project:  |
| Quantity: |

#### **FEATURES**

- Produces individual Gourmet crystal clear ice cubes.
- Resistant stainless steel exterior.
- Advanced diagnostics computerized control.
- Front panel in and out airflow (air-cooled model only) for built-in installa-
- Front access condenser air filter, removable and washable (air cooled version only).
- Easily accessible front panel mount ON-OFF Switch.
- Routine maintenance visible alarm light on front panel.
- Ergonomically designed ice storage access, with disappearing door. Door-closing movement dampening system.

AC M 227 Medium Gourmet 20 g Ø 30 x H 34 mm

**CONDENSING SYSTEM** 

Air cooled

**REFRIGERANT GAS** 

R290

**VOLTAGE** V/Hz/ph

230/50/1

**INTERNAL BIN CAPACITY** 