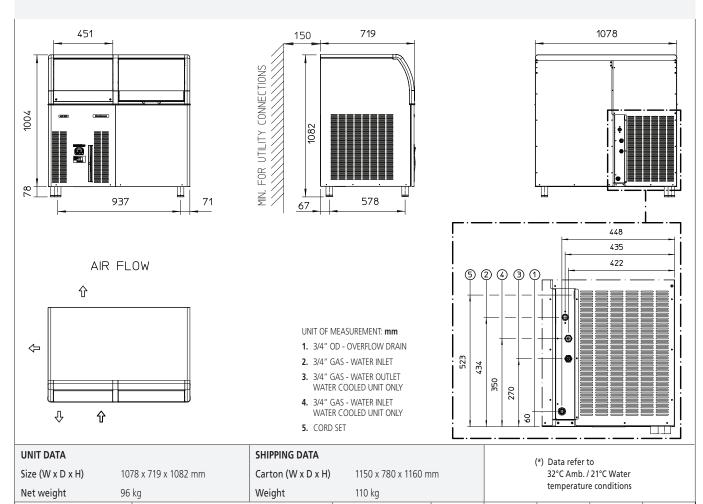

AC M 227 Medium Gourmet 20 g Ø 30 x H 34 mm

**CONDENSING SYSTEM** 

Air cooled

**REFRIGERANT GAS** 

R290

**VOLTAGE** V/Hz/ph

230/50/1

**INTERNAL BIN CAPACITY** 

70 kg

### Self Contained Ice Machine 165 kg

24 h ice production kg

°C Amb. / °C Water

21°C/10°C

kg

160

32°C/21°C

kg

130

10°C/10°C

kg

165

Voltage

230/50/1

Item #:
Project:
Quantity:

Max. fuse

size

Α

16

Compressor Circuit wires

No. x Ømm<sup>2</sup>

3 x 1.5

W

3620

Water

usage (\*)

l/h

20.6

Instant

power

W

1400

Energy

consumption (\*)

kWh/

24h

kWh/

100 kg

21.5