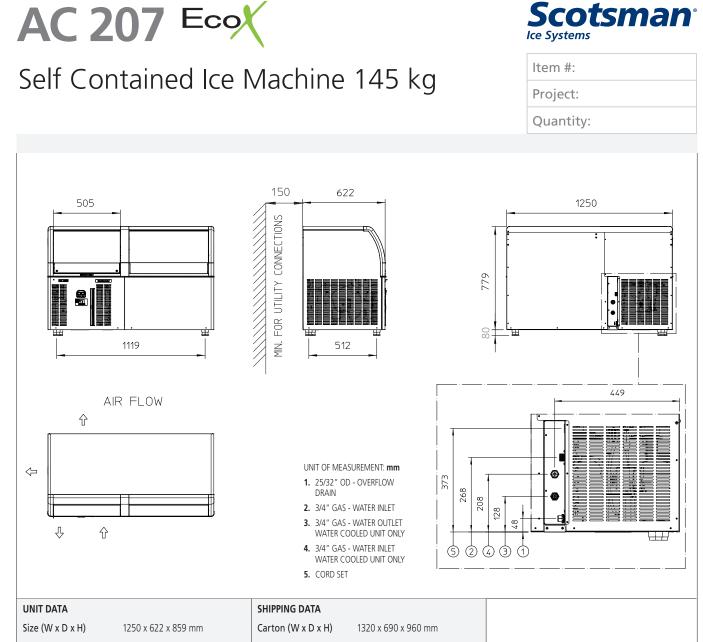

| Size (W x D x H) 1250 x 622 x 859 mm |          | <b>Carton (W x D x H)</b> 1320 x 690 x 960 mm |                        |                           |                |                    |                  |            |               |                        |    |
|--------------------------------------|----------|-----------------------------------------------|------------------------|---------------------------|----------------|--------------------|------------------|------------|---------------|------------------------|----|
| Net weight 82 kg                     |          |                                               | Weight 95 kg           |                           |                |                    |                  |            |               |                        |    |
| 24 h ice produc<br>°C Amb. / °C V    |          |                                               | 5                      | Energy<br>consumption (*) |                | Water<br>usage (*) | Instant<br>power | Compressor | Circuit wires | Max. fuse<br>size      |    |
| Version                              | Voltage  | <b>10°C/10°C</b><br>kg                        | <b>21°C/10°C</b><br>kg | 32°C/21°C<br>kg           | kWh/<br>100 kg | kWh/<br>24h        | l/h              | w          | w             | No. x Ømm <sup>2</sup> | A  |
| ACM 207 AS                           | 230/50/1 | 145                                           | 150                    | 115                       | 19.3           | 22.2               | 18               | 1170       | 1536          | 3 x 1.5                | 10 |