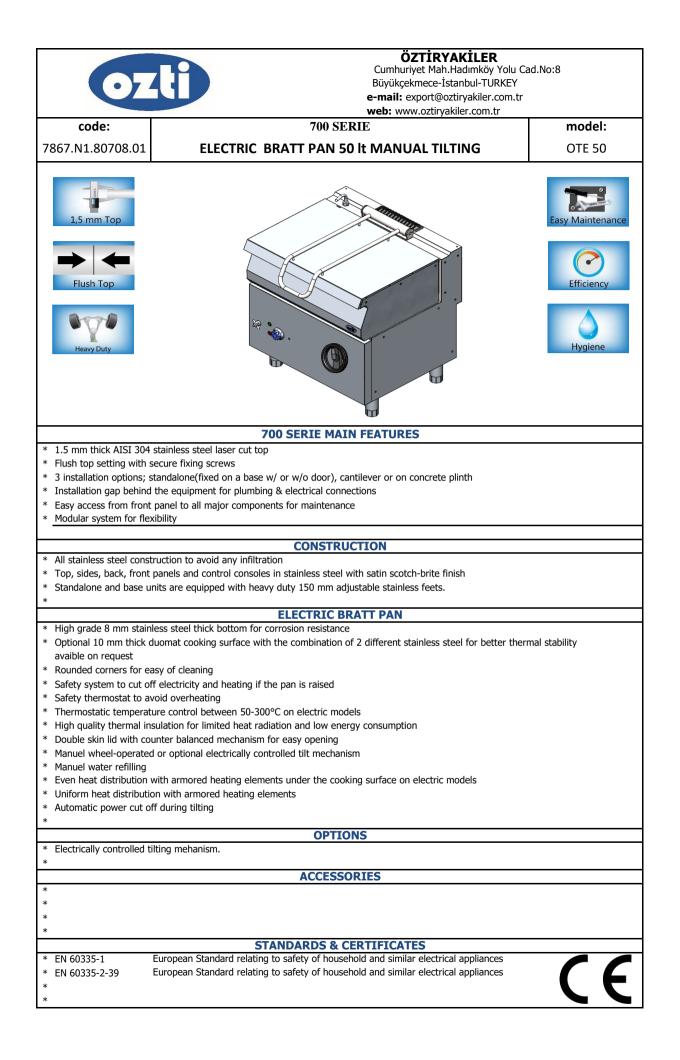

|                                                                                             | ozł             | ÖZTİRYAKİLER<br>Cumhuriyet Mah.Hadımköy Yolu Cad.No:8<br>Büyükçekmece-İstanbul-TURKEY<br>e-mail: export@oztiryakiler.com.tr<br>web: www.oztiryakiler.com.tr |              |                                                     |                 |             |             |      |    |
|---------------------------------------------------------------------------------------------|-----------------|-------------------------------------------------------------------------------------------------------------------------------------------------------------|--------------|-----------------------------------------------------|-----------------|-------------|-------------|------|----|
| code:                                                                                       |                 | 700 SERIE model:                                                                                                                                            |              |                                                     |                 |             |             | el:  |    |
| 7867.N1.8070                                                                                | 08.01           | ELECTRIC                                                                                                                                                    | BRATT PAN    | 50 lt MANU                                          | JAL TILTIN      | G           | OTE         | 50   |    |
|                                                                                             |                 | #<br>                                                                                                                                                       | <b>9</b> .   | 9<br>9<br>9                                         |                 |             | E SS        |      |    |
|                                                                                             | DIMENCI         |                                                                                                                                                             |              |                                                     | DIMENCI         |             |             |      |    |
| * Width (mm)                                                                                | DIMENSI         | ONS (Net)<br>800                                                                                                                                            |              | DIMENSIONS (Shipping) * Width (mm)                  |                 |             |             |      |    |
| * Depth (mm)                                                                                |                 | 700<br>850                                                                                                                                                  |              | * Depth (mm                                         | )               |             |             |      |    |
| * Height (mm)<br>* Weight (kg)                                                              |                 | 104                                                                                                                                                         |              | <ul><li>* Height (mn</li><li>* Weight (kg</li></ul> |                 |             |             |      |    |
| * Volume (m <sup>3</sup> )                                                                  |                 |                                                                                                                                                             |              |                                                     |                 |             |             |      |    |
| COMPOSITION OF TOP     * Capacity 50 liter                                                  |                 |                                                                                                                                                             |              |                                                     |                 |             |             |      |    |
| * Cooking well surface (mm) 700x410                                                         |                 |                                                                                                                                                             |              |                                                     |                 |             |             |      |    |
| <ul> <li>Cooking well here</li> <li>Cooking surface</li> </ul>                              |                 | up to spout:1                                                                                                                                               |              |                                                     |                 |             |             |      |    |
| Cooking surface (dm2)     25,8     COMPOSITION OF THE BOTTOM PART                           |                 |                                                                                                                                                             |              |                                                     |                 |             |             |      |    |
| *                                                                                           |                 |                                                                                                                                                             |              |                                                     |                 |             |             |      |    |
| *                                                                                           |                 |                                                                                                                                                             |              |                                                     |                 |             |             |      |    |
| *                                                                                           |                 |                                                                                                                                                             |              |                                                     |                 |             |             |      |    |
|                                                                                             |                 |                                                                                                                                                             |              | GAS                                                 |                 |             |             |      |    |
| * Power:                                                                                    |                 | kW                                                                                                                                                          | Btu/hr       |                                                     | kcal            | Gas Inlet:  |             |      |    |
| * G20<br>* G30/G31                                                                          |                 | Pressure:<br>Pressure:                                                                                                                                      | mbar         |                                                     | m³/h            |             |             |      |    |
| * G30                                                                                       |                 | Pressure:                                                                                                                                                   | indu         |                                                     | kg/h            |             |             |      |    |
| <b>(t</b> )                                                                                 |                 |                                                                                                                                                             |              | ELECTRICIT                                          | Y               |             |             |      |    |
| * Power:                                                                                    | 7,5             | kW                                                                                                                                                          |              |                                                     |                 |             |             |      |    |
| * Supply Voltage: 400 V / 3 NPE 50/60 Hz 230 V / 3 PE 50/60 Hz<br>* Protection Class: IP 21 |                 |                                                                                                                                                             |              |                                                     |                 |             |             |      |    |
| * Protection Class: IP 21 WATER-IN                                                          |                 |                                                                                                                                                             |              |                                                     |                 |             |             |      |    |
| * Cold Water In                                                                             | let: 3/4"       |                                                                                                                                                             |              |                                                     |                 |             |             |      |    |
| * Hot Water Inle                                                                            | <b>et:</b> 3/4" | Pressure (m                                                                                                                                                 | in-max) 1,5- | 6 <b>bar</b> 150                                    | -600 <b>kPa</b> | Temperature | e (min-max) | 5-60 | °C |
| * Hardness:                                                                                 | 0-10            | F                                                                                                                                                           |              |                                                     |                 |             |             |      |    |
|                                                                                             |                 |                                                                                                                                                             |              | DRAIN                                               |                 |             |             |      |    |
| *                                                                                           |                 |                                                                                                                                                             |              |                                                     |                 |             |             |      |    |