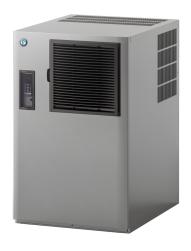

# Cuber, Modular

Production Capacity (kg/24h) approx. (AT 10°C, WT 10°C): 190

PRODUCT SERIES: IM CUBE ITEM NUMBER: M119-D001 COUNTRY OF ORIGIN: UK

Hoshizaki IM-240APE-23 Cube model is a modular ice maker producing up to 190 kg of cube ice per 24 hours. This model is compatible with our storage bins.

# **EXTERIOR**

Stainless steel AISI 430, Galvanized steel (Rear)

Refrigerant: R290 / Refrigerant (kg): 0.147 / CO2 equivalent (kg): 0.441