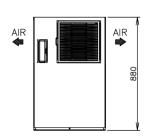

### SHIPPING SPECIFICATIONS

| Dimensions W x D x H (mm) | Net Weight (kg) | Dimensions, Packed, W x D x H<br>(mm) | Gross Weight, Packed (kg) | Volume Packed (m3) |  |
|---------------------------|-----------------|---------------------------------------|---------------------------|--------------------|--|
| 560 x 700 x 880           | 69              | 665 x 820 x 1054                      | 80                        | 0.575              |  |