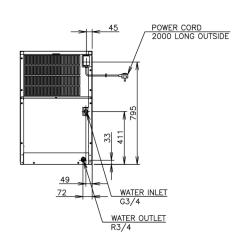

### SHIPPING SPECIFICATIONS

| Dimensions W x D x H (mm) | Net Weight (kg) | Dimensions, Packed, W x D x H<br>(mm) | Gross Weight, Packed (kg) | Volume Packed (m3) |  |
|---------------------------|-----------------|---------------------------------------|---------------------------|--------------------|--|
| 560 x 700 x 880           | 69              | 665 x 820 x 1054                      | 80                        | 0.575              |  |