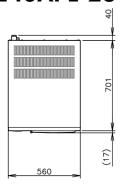

### SHIPPING SPECIFICATIONS

| Dimensions W x D x H (mm) | Net Weight (kg) | Dimensions, Packed, W x D x H<br>(mm) | Gross Weight, Packed (kg) | Volume Packed (m3) |  |
|---------------------------|-----------------|---------------------------------------|---------------------------|--------------------|--|
| 560 x 700 x 880           | 69              | 665 x 820 x 1054                      | 80                        | 0.575              |  |