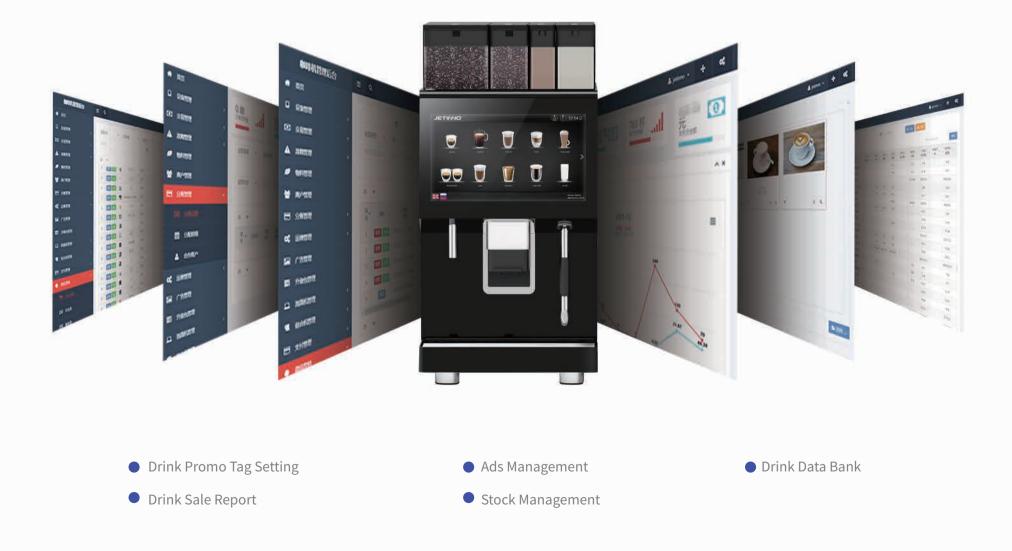

## Jetinno SaaS Management

Support PC and mobile

#### **Remote Control**

Support remote control of recipes adjustment, machine setting, UI ads and video upload, machine system upgrade.

#### **Malfunction Alert**

Real time machine malfunction alert, can push notice to machine operator.

#### **Comprehensive Data**

Location deployment data, drink sale data, payment data, all these data statistics help operator better in machine operation and coffee vending business.

## **Powerful Machine Console Platform**