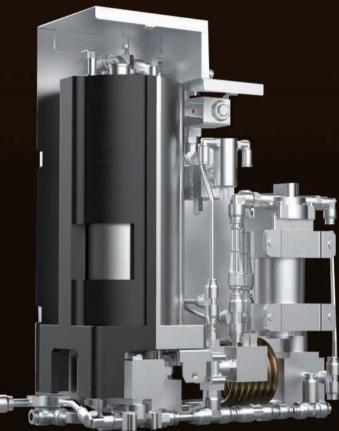

#### **JETINNO**<sup>°</sup> Core Components

### Professional coffee brewing system

PTC

- Removable brewer module design, easy for cleaning.
- 9bar 92°C Espresso extraction, compatible with low-pressure brewing.
- Jetinno PTC international patent, European time-honored brand applies the same type.
- Pre-infusion function to have saturated extraction.
- PTC heaters in brewing chambers, provide constant heating to solve low-temp of first cup.
- Built with 14g and 20g two brewing chambers, for different recipes.
- Detachable brewing chamber design, easy for deep-cleaning.
- Auto decompression function to discharge residual coffee liquid.