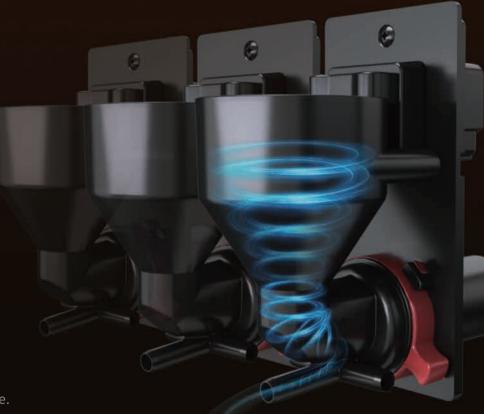

## **Ditting EMH64 Grinder**

- 64mm flat bur, made of stainless steel.
- Low grinding heat, no interference to coffee flavor.

2 - 10 1

- Multiple adjusting grades of grinding fineness.
- 125,000 times lifespan, long service life.