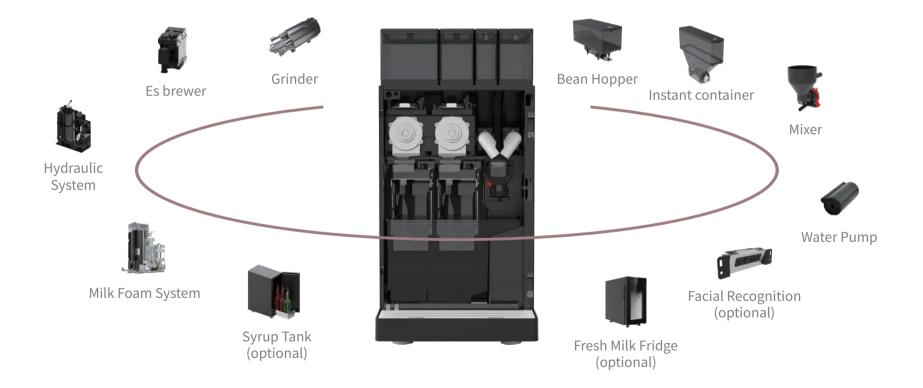

## **Modular Design**

The combination of modules has been fully considered in the design stage, and the beverage production modules such as coffee extraction module and instant module are flexibly combined into one machine to facilitate customers to put into different scenarios to meet user beverage needs.

#### **JETINNO**<sup>°</sup> Core Components