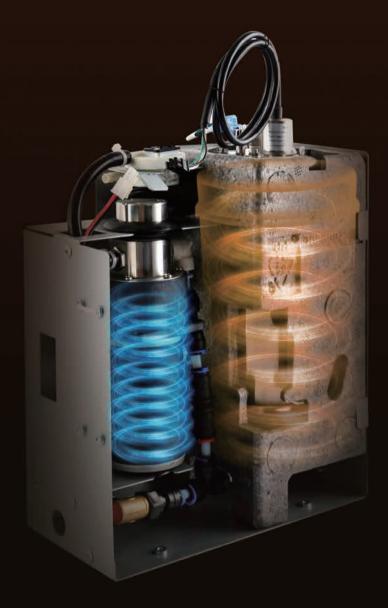

#### Jetinno Patented Hydraulic System

- 2700W heating power, continuous and stable water temperature guaranteed.
- Sweden Backerths 700ml stainless high-pressure boiler, max 25bar tolerance.
- USA EMERSON professional STB temperature control protective switch.
- Japan OMRON temperature/pressure sensor, real-time monitoring.
- Italy ULKA high -pressure electromagnetic pump, provides 9Bar extraction pressure.
- Other valve joints spare parts, flow meter are all Italy and German made.