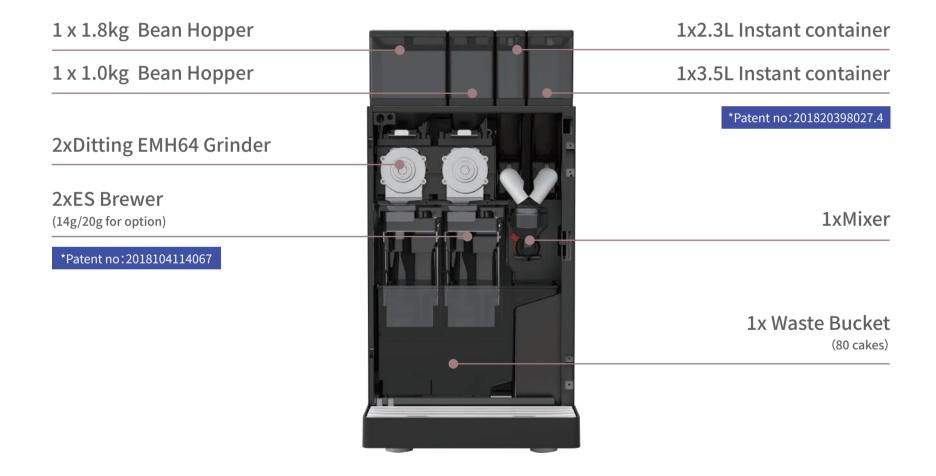

#### **JETINNO**<sup>°</sup> Core Components

## **Ditting EMH64 Grinder**

- 64mm flat bur, made of stainless steel.
- Low grinding heat, no interference to coffee flavor.

2 - 10 1

- Multiple adjusting grades of grinding fineness.
- 125,000 times lifespan, long service life.

### Professional coffee brewing system

PTC

- Removable brewer module design, easy for cleaning.
- 9bar 92°C Espresso extraction, compatible with low-pressure brewing.
- Jetinno PTC international patent, European time-honored brand applies the same type.
- Pre-infusion function to have saturated extraction.
- PTC heaters in brewing chambers, provide constant heating to solve low-temp of first cup.
- Built with 14g and 20g two brewing chambers, for different recipes.
- Detachable brewing chamber design, easy for deep-cleaning.
- Auto decompression function to discharge residual coffee liquid.

## High speed stirring system

- Patented tech innovated by Jetinno.
- Detachable stirring chamber, easy for cleaning and maintenance.
- Up to 20000rpm stirring speed, rapid sufficient dissolution.
- Adjustable stirring speed for different recipes.
- (milk foam requires high speed, instant coffee and tea drinks require low speed).

### Jetinno Smart Milk Foam System

- Provide hot/cold Milk and hot/cold milk foam.
- Fluid-o-tech milk pump, makes dense and silky foam.
- Smart detection, milk tank empty alert.
- •humidity and temperature settings for each drink.
- •milk system auto cleaning.
- •separate and detachable fresh milk module.