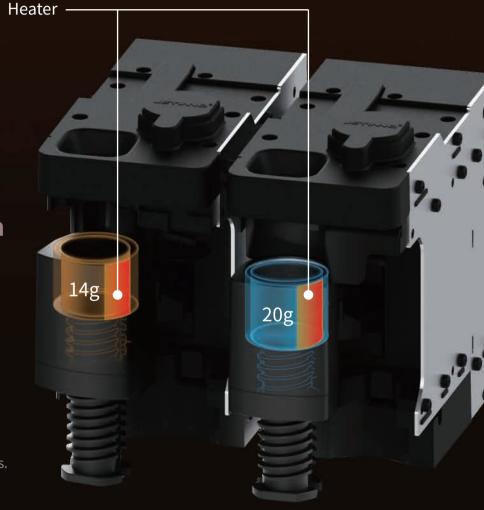

### Professional coffee brewing system

PTC

- Removable brewer module design, easy for cleaning.
- 9bar 92°C Espresso extraction, compatible with low-pressure brewing.
- Jetinno PTC international patent, European time-honored brand applies the same type.
- Pre-infusion function to have saturated extraction.
- PTC heaters in brewing chambers, provide constant heating to solve low-temp of first cup.
- Built with 14g and 20g two brewing chambers, for different recipes.
- Detachable brewing chamber design, easy for deep-cleaning.
- Auto decompression function to discharge residual coffee liquid.