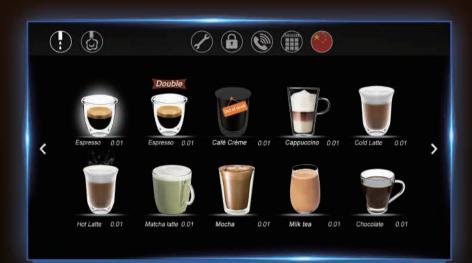

## A Variety of Coffee and Drinks

Dual grinding and brewing system, together with different brewers options, JL35 offers more coffee/tea choices. Added with instant and syrup, It is able to make quite a variety of drinks.

## One Click, two cups

Serve with 2 cups of coffee at the same time.