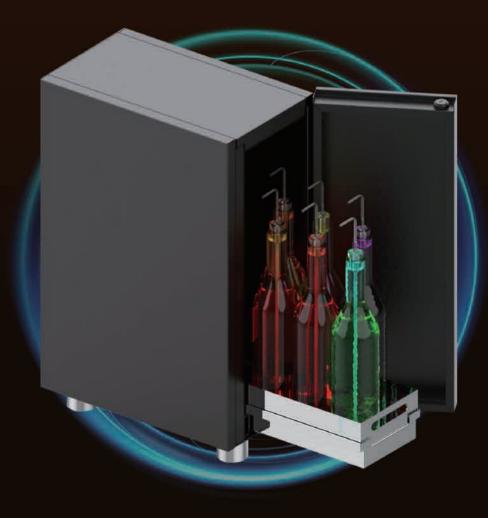

#### **Fresh Milk System**

With freshmilksystem JL35 caneasilyproducedelicate and smooth cold /hotmilkfoam. The humidity and temperature of the milkfoam can be adjusted to theneed of freshmilk beverage.

### Jetinno Smart Milk Foam System

- Provide hot/cold Milk and hot/cold milk foam.
- Fluid-o-tech milk pump, makes dense and silky foam.
- Smart detection, milk tank empty alert.
- •humidity and temperature settings for each drink.
- •milk system auto cleaning.
- •separate and detachable fresh milk module.