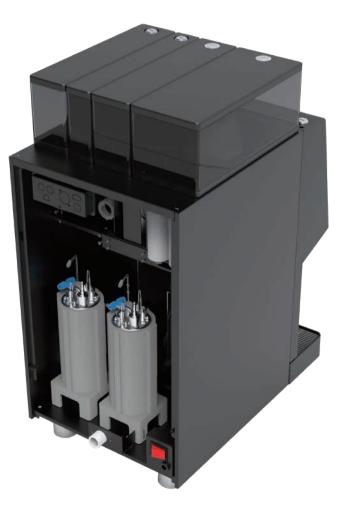

#### **Double Boilers**

Besides double grinders and brewers, JL35 has 2 boilers, hot water boiler and steam boiler. The steam boiler and steam wand improve t he art and taste of coffee.

## Visible Hopper and Canister

See the bean and enjoy the coffee ground and brewed.