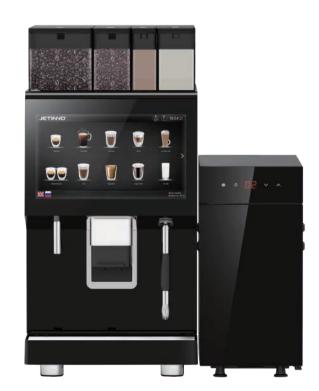

# FRESH MILK JL35 SERIES

Jetinno Full Automatic Coffee Machine

## **Professional Dual Brew**

## **Double-equipped**

Built with 2 grinders and 2 brewers, optional with 14g/20g esspreso brewers and filter brewer, able to serve with more coffee recipes.

## **Smart Fresh Milk Frother**

Smart frothing control to make dense and silky hot/cold milk foam.

## **Modular Design**

Diversity of configurations are available bychoosing different brewing modules and instant modules.

Dual Brew Professional **Coffee Quality** 

**ES** Extraction

Hot/Cold Milk Foaming