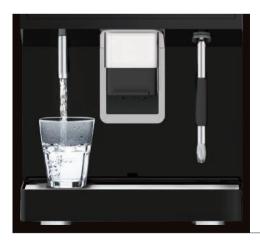

## One Click, two cups

Serve with 2 cups of coffee at the same time.

### Adjustable Spout

The height rangs 80-180mm, adjustable to different cups.

## Hot Water& Steam Wand

Care more for cup warming and coffee art maker.