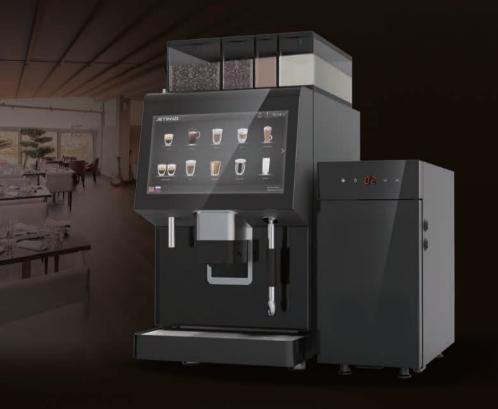

# FRESH MILK JL35 SERIES

Jetinno Full Automatic Coffee Machine

## **Professional Dual Brew**

## **Double-equipped**

Built with 2 grinders and 2 brewers, optional with 14g/20g esspreso brewers and filter brewer, able to serve with more coffee recipes.

## **Smart Fresh Milk Frother**

Smart frothing control to make dense and silky hot/cold milk foam.

## **Modular Design**

Diversity of configurations are available bychoosing different brewing modules and instant modules.

Dual Brew Professional **Coffee Quality** 

**ES** Extraction

Hot/Cold Milk Foaming