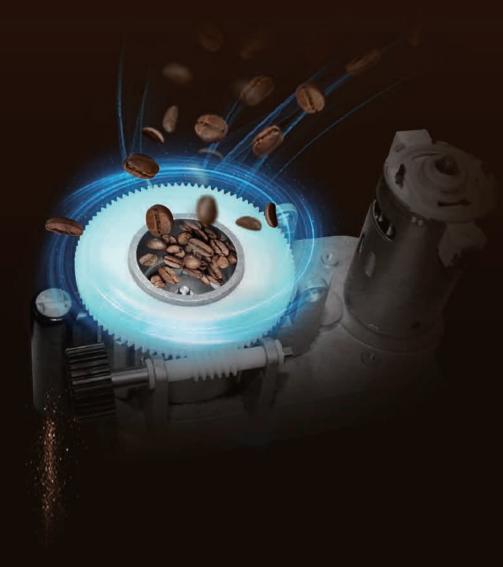

## **Ditting EMH64 Grinder**

- 64mm flat bur, made of stainless steel.
- Low grinding heat, no interference to coffee flavor.

2 - 10 1

- Multiple adjusting grades of grinding fineness.
- 125,000 times lifespan, long service life.

## Jetinno grinder

Patented tech innovated by Jetinno.

| Item                                            | Parameter      |  |  |  |
|-------------------------------------------------|----------------|--|--|--|
| Rated power                                     | 230V DC , 1.0A |  |  |  |
| Grinding blade                                  | 64mm           |  |  |  |
| Grinder lifetime                                | 500-1000kg     |  |  |  |
| Grinder speed                                   | 1.4-1.7g/s     |  |  |  |
| Grinder lifetime 150000                         |                |  |  |  |
| Adjustable coffee ground fineness, easy to use. |                |  |  |  |