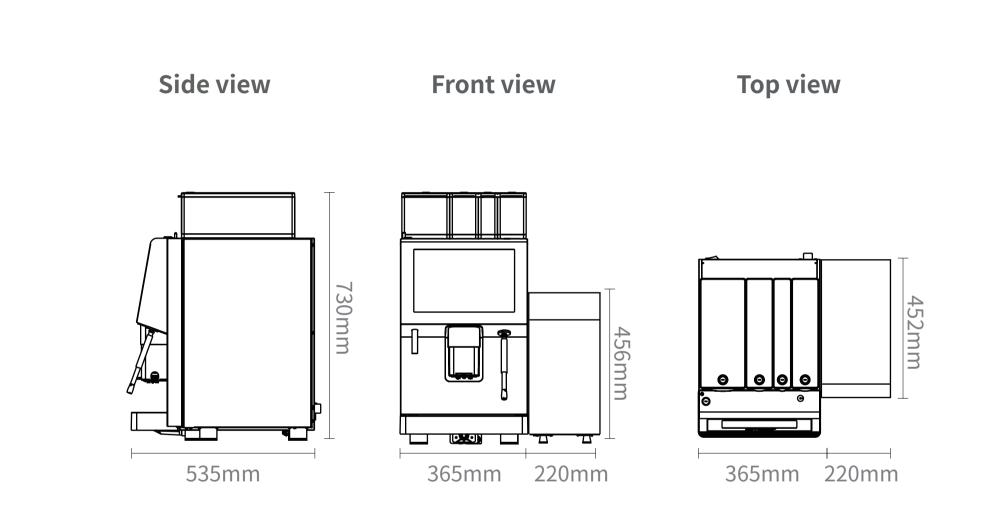

| JL35A                                                  |                              |                           |                              | Configurations                                | Parameter specification                                             |
|--------------------------------------------------------|------------------------------|---------------------------|------------------------------|-----------------------------------------------|---------------------------------------------------------------------|
|                                                        |                              | Displaying screen         | 14" touch screen             |                                               |                                                                     |
| C4<br>5L                                               | C3<br>2.8L                   | C2<br>2.3L                | 3.5L                         | Bean hopper                                   | 1x 1.8kg + 1x 1.0kg                                                 |
|                                                        |                              |                           | _                            | Instant canister                              | 1 x 3.5L + 1 x 2.3L                                                 |
| (ee)                                                   | offe                         | ing                       | ing<br>ate)                  | Grinder                                       | 2 x Ditting EMH64                                                   |
| <b>Bean</b><br>(ES coffee)                             | <b>Bean</b><br>(Long coffee) | <b>Topping</b><br>(Sugar) | <b>Topping</b><br>Chocalate) | Espresso brewer                               | P14x2 / P20                                                         |
| (ES                                                    | (Lo <b>B</b> e               | <b>L</b><br>(Su           | <b>ප</b> ු                   | Mixer                                         | 1                                                                   |
|                                                        |                              | _                         | _                            | Hot water boiler                              | 1 x 700mL,2700W                                                     |
| (EMH64) (EMH64) Mixer                                  |                              |                           | Steam boiler                 | 1 x 700mL,3000W                               |                                                                     |
|                                                        |                              | ter                       | Waste bin                    | 80 cakes, or external slag off (optional)     |                                                                     |
|                                                        |                              |                           | $\overline{}$                | Drip tray                                     | 1L, or waste water drainage(optional)                               |
|                                                        |                              |                           | <u>_</u>                     | Spout height                                  | 80-180mm                                                            |
|                                                        | /0                           |                           | Water supply                 | Tap water(default), barrelled water(optional) |                                                                     |
|                                                        |                              |                           | Power Supply                 | 220-240V 50/60Hz                              |                                                                     |
|                                                        |                              |                           |                              | Rated Power                                   | 3100W                                                               |
|                                                        |                              | Hot                       | Dimensions (W*H*D)           | 365*730*535mm                                 |                                                                     |
|                                                        |                              | /cold<br>milk             | Net weight                   | 66kg                                          |                                                                     |
| *Materials marked for canisters above are customizable |                              |                           |                              |                                               | spresso、American coffee、Long coffee、<br>cino、Latte、Mocha、Milk、Cocoa |

| C4       C3       C2       C1       Displaying screen       14" touch screen         5L       3.5L       2.3L       3.5L       Bean hopper       1 x 1.8kg         Image: Section of the section                                                                                                                                                              |       |
|---------------------------------------------------------------------------------------------------------------------------------------------------------------------------------------------------------------------------------------------------------------------------------------------------------------------------------------------------------------------------------------------------------------------------------------------------------------------------------------------------------------------------------------------------------------------------------------------------------------------------------------------------------------------------------------------------------------------------------------------------------------------------------------------------------------------------------------------------------------------------------------------------------------------------------------------------------------------------------------------------------------------------------------------------------------------------------------------------------------------------------------------------------------------------------------------------------------------------------------------------------------------------------------------------------------------------------------------------------------------------------------------------------------------------------------------------------------------------------------------------------------------------------------------------------------------------------------------------------------------------------------------------------------------------------------------------------------------------------------------------------------------------------------------------------------------------------------------------------------------------------------------------------------------------------------------------------------------------------------------------------------------------------------------------------------------------------------------------------------|-------|
| 5L     3.5L     2.3L     3.5L     Bean hopper     1 x 1.8kg       1     1     1     1     1     1       1     1     1     1     1     1       1     1     1     1     1     1       1     1     1     1     1     1       1     1     1     1     1     1       1     1     1     1     1     1       1     1     1     1     1     1       1     1     1     1     1     1       1     1     1     1     1     1       1     1     1     1     1     1       1     1     1     1     1     1       1     1     1     1     1     1       1     1     1     1     1     1       1     1     1     1     1     1       1     1     1     1     1     1       1     1     1     1     1     1       1     1     1     1     1     1                                                                                                                                                                                                                                                                                                                                                                                                                                                                                                                                                                                                                                                                                                                                                                                                                                                                                                                                                                                                                                                                                                                                                                                                                                                                                                                                                                             |       |
| Image: Second state |       |
| Hot water boiler 1 x 700mL,2700W                                                                                                                                                                                                                                                                                                                                                                                                                                                                                                                                                                                                                                                                                                                                                                                                                                                                                                                                                                                                                                                                                                                                                                                                                                                                                                                                                                                                                                                                                                                                                                                                                                                                                                                                                                                                                                                                                                                                                                                                                                                                              |       |
| Hot water boiler 1 x 700mL,2700W                                                                                                                                                                                                                                                                                                                                                                                                                                                                                                                                                                                                                                                                                                                                                                                                                                                                                                                                                                                                                                                                                                                                                                                                                                                                                                                                                                                                                                                                                                                                                                                                                                                                                                                                                                                                                                                                                                                                                                                                                                                                              |       |
| Hot water boiler 1 x 700mL,2700W                                                                                                                                                                                                                                                                                                                                                                                                                                                                                                                                                                                                                                                                                                                                                                                                                                                                                                                                                                                                                                                                                                                                                                                                                                                                                                                                                                                                                                                                                                                                                                                                                                                                                                                                                                                                                                                                                                                                                                                                                                                                              |       |
|                                                                                                                                                                                                                                                                                                                                                                                                                                                                                                                                                                                                                                                                                                                                                                                                                                                                                                                                                                                                                                                                                                                                                                                                                                                                                                                                                                                                                                                                                                                                                                                                                                                                                                                                                                                                                                                                                                                                                                                                                                                                                                               |       |
| Steam boiler 1 x 700mL,3000W                                                                                                                                                                                                                                                                                                                                                                                                                                                                                                                                                                                                                                                                                                                                                                                                                                                                                                                                                                                                                                                                                                                                                                                                                                                                                                                                                                                                                                                                                                                                                                                                                                                                                                                                                                                                                                                                                                                                                                                                                                                                                  |       |
|                                                                                                                                                                                                                                                                                                                                                                                                                                                                                                                                                                                                                                                                                                                                                                                                                                                                                                                                                                                                                                                                                                                                                                                                                                                                                                                                                                                                                                                                                                                                                                                                                                                                                                                                                                                                                                                                                                                                                                                                                                                                                                               |       |
| ((EMH64)) (Mixer) Waste bin 80 cakes, or external slag off (option                                                                                                                                                                                                                                                                                                                                                                                                                                                                                                                                                                                                                                                                                                                                                                                                                                                                                                                                                                                                                                                                                                                                                                                                                                                                                                                                                                                                                                                                                                                                                                                                                                                                                                                                                                                                                                                                                                                                                                                                                                            | l)    |
| Drip tray 1L, or waste water drainage(optiona                                                                                                                                                                                                                                                                                                                                                                                                                                                                                                                                                                                                                                                                                                                                                                                                                                                                                                                                                                                                                                                                                                                                                                                                                                                                                                                                                                                                                                                                                                                                                                                                                                                                                                                                                                                                                                                                                                                                                                                                                                                                 | .)    |
| Spout height 80-180mm                                                                                                                                                                                                                                                                                                                                                                                                                                                                                                                                                                                                                                                                                                                                                                                                                                                                                                                                                                                                                                                                                                                                                                                                                                                                                                                                                                                                                                                                                                                                                                                                                                                                                                                                                                                                                                                                                                                                                                                                                                                                                         |       |
| Water supply Tap water(default), barrelled water(opti                                                                                                                                                                                                                                                                                                                                                                                                                                                                                                                                                                                                                                                                                                                                                                                                                                                                                                                                                                                                                                                                                                                                                                                                                                                                                                                                                                                                                                                                                                                                                                                                                                                                                                                                                                                                                                                                                                                                                                                                                                                         | onal) |
| Power Supply 220-240V 50/60Hz                                                                                                                                                                                                                                                                                                                                                                                                                                                                                                                                                                                                                                                                                                                                                                                                                                                                                                                                                                                                                                                                                                                                                                                                                                                                                                                                                                                                                                                                                                                                                                                                                                                                                                                                                                                                                                                                                                                                                                                                                                                                                 |       |
| Hot Rated Power 3100W                                                                                                                                                                                                                                                                                                                                                                                                                                                                                                                                                                                                                                                                                                                                                                                                                                                                                                                                                                                                                                                                                                                                                                                                                                                                                                                                                                                                                                                                                                                                                                                                                                                                                                                                                                                                                                                                                                                                                                                                                                                                                         |       |
| /cold<br>milk Dimensions (W*H*D) 365*730*535mm                                                                                                                                                                                                                                                                                                                                                                                                                                                                                                                                                                                                                                                                                                                                                                                                                                                                                                                                                                                                                                                                                                                                                                                                                                                                                                                                                                                                                                                                                                                                                                                                                                                                                                                                                                                                                                                                                                                                                                                                                                                                |       |
| foam Net weight 58kg                                                                                                                                                                                                                                                                                                                                                                                                                                                                                                                                                                                                                                                                                                                                                                                                                                                                                                                                                                                                                                                                                                                                                                                                                                                                                                                                                                                                                                                                                                                                                                                                                                                                                                                                                                                                                                                                                                                                                                                                                                                                                          |       |
| unit<br>Main drinks: Espresso, American coffee, cappuccino, latte, mocha, milk, c                                                                                                                                                                                                                                                                                                                                                                                                                                                                                                                                                                                                                                                                                                                                                                                                                                                                                                                                                                                                                                                                                                                                                                                                                                                                                                                                                                                                                                                                                                                                                                                                                                                                                                                                                                                                                                                                                                                                                                                                                             | соа   |