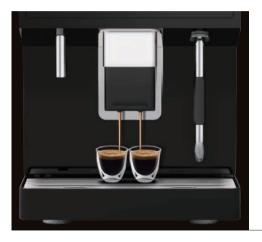

## One Click, two cups

Serve with 2 cups of coffee at the same time.

### Adjustable Spout

The height rangs 80-180mm, adjustable to different cups.