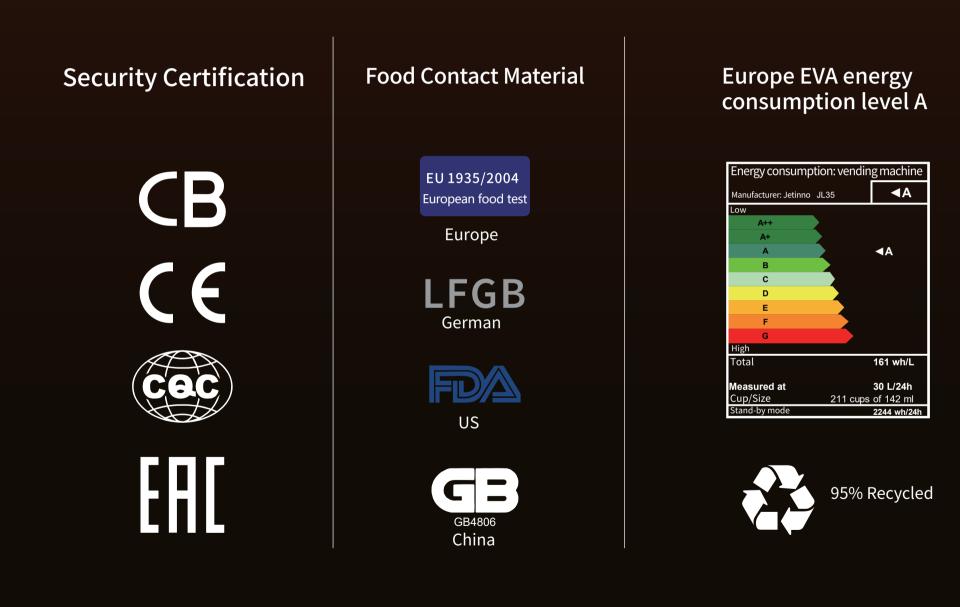

## Syrup Tank

more flavors of beverages, standardization of sweetness.

| Item                      | Parameter                                |  |
|---------------------------|------------------------------------------|--|
| Module dimensions (W*H*D) | 260x600x426mm                            |  |
| Weight                    | 20kg                                     |  |
| Syrup Group               | 6 Bottles                                |  |
| Power supply              | 220-240V,50/60Hz                         |  |
| Rated power               | <60W                                     |  |
| Noise                     | W65dB(A)                                 |  |
| Ambient Requirement       | Temperature 5°C -35°C, Humidity 30-90%RH |  |
| Storing Temperature       | 0°C~+50°C                                |  |
| Storing Humidity          | 10%RH~90%RH                              |  |
| Food Contact Standards    | ROHS/FDA/LFGB/GB4806                     |  |