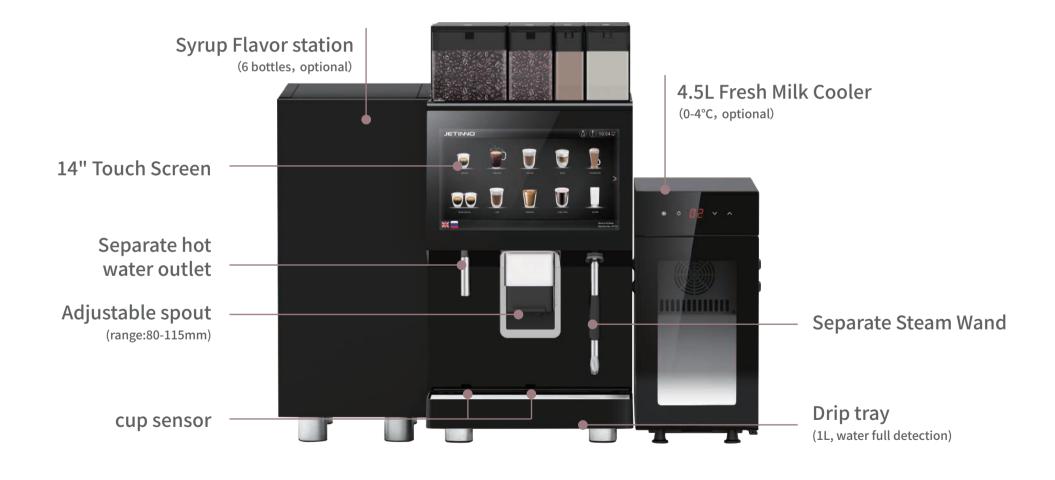

Hot&Cold Fresh Milk Dual Brewing System Your Fresh Milk Coffee Master

# FRESH MILK JL35 SERIES

Jetinno Full Automatic Coffee Machine

### Adjustable Spout

The height rangs 80-180mm, adjustable to different cups.

## Hot Water& Steam Wand

Care more for cup warming and coffee art maker.

## Visible Hopper and Canister

See the bean and enjoy the coffee ground and brewed.