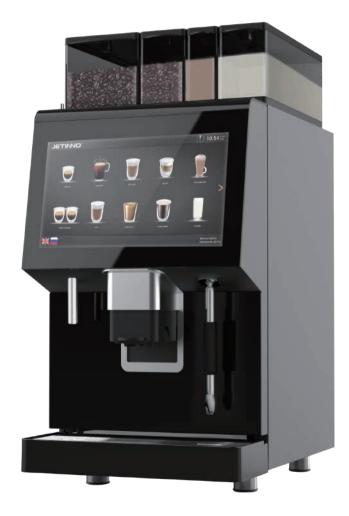

# FRESH MILK JL35 SERIES

Jetinno Full Automatic Coffee Machine

## **Professional Dual Brew**

## **Double-equipped**

Built with 2 grinders and 2 brewers, optional with 14g/20g esspreso brewers and filter brewer, able to serve with more coffee recipes.