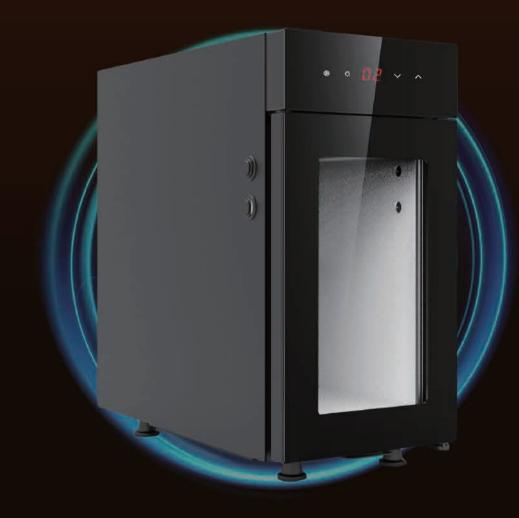

## Fresh Milk Fridge

To keep fresh milk cool, prevent sour milk.

| Item               | Parameter                    |  |  |
|--------------------|------------------------------|--|--|
| EXternal Dimension | 220 (w) *456 (h) *452 (d) mm |  |  |
| Inside Dimension   | 160 (w) *280 (h) *190 (d) mm |  |  |
| Control            | Electronic                   |  |  |
| Inside Materials   | ABS                          |  |  |
| Opening            | Two sides                    |  |  |
| Temperature        | 0-4°C                        |  |  |
| Fridge Volume      | 8.5L                         |  |  |
| Milk Tank          | 4.5L                         |  |  |
| Cooler             | green cooler:R600a           |  |  |