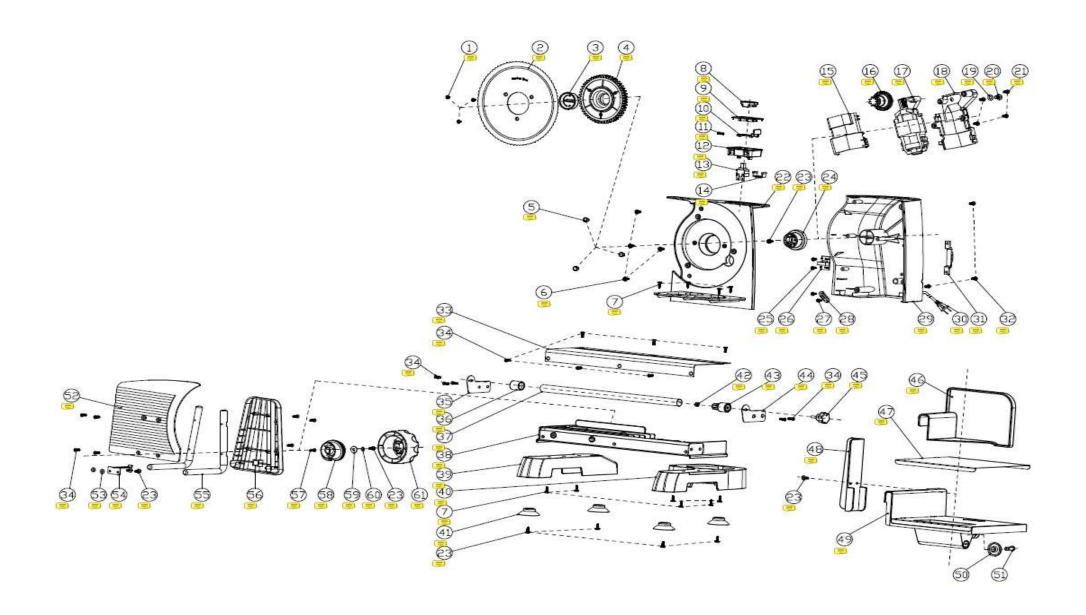

## СЛАЙСЕР HURAKAN HKN-HM190E

35

36

37

Slider

Slider left positioning plate

Slide rod left positioning sleeve

| Поз | Наименование детали                                               |    |                                                |
|-----|-------------------------------------------------------------------|----|------------------------------------------------|
| 1   | Cross recessed countersunk head self-tapping screws               | 38 | Main body connecting skateboard                |
| 2   | Blade                                                             | 39 | Left support foot                              |
| 3   | Blade fixing knob                                                 | 40 | Suction cup foot pad                           |
| 4   | Large tooth                                                       | 41 | Right support foot                             |
| 5   | Blade Balance Bead                                                | 42 | Hexagonal nut M5 (hardened)                    |
| 6   | Cross recessed round head flat tail self-tapping screws           | 43 | Slider right positioning sleeve                |
| 7   | Cross recessed round head self-tapping screws with pad (hardened) | 44 | Slider right positioning plate                 |
| 8   | Hild lock switch button                                           | 45 | Plum blossom handle                            |
| 9   | Child lock switch top cover                                       | 46 | Pusher                                         |
| 10  | Child lock switch paddle                                          | 47 | Bearing table package board                    |
| 11  | Child lock switch spring                                          | 48 | Hand guard                                     |
| 12  | Child lock switch seat                                            | 49 | Sliding bearing platform                       |
| 13  | Key switch                                                        | 50 | Roller                                         |
| 14  | Child lock switch fixing piece                                    | 51 | Roller pin                                     |
| 15  | Motor lower bracket                                               | 52 | New bezel                                      |
| 16  | Motor                                                             | 53 | Stainless steel gasket                         |
| 17  | Machine bracket                                                   | 54 | Thickness adjustment buckle                    |
| 18  | Small teeth                                                       | 55 | Sliding bezel                                  |
| 19  | Stainless steel gasket                                            | 56 | Baffle bracket                                 |
| 20  | Cross recessed round head machine screws                          | 57 | Cross recessed countersunk head machine screws |
| 21  | Cross recessed round head machine screws                          | 58 | Adjustment screw                               |
| 22  | Front shell fixed cover                                           | 59 | Stainless steel spring washer                  |
| 23  | Cross recessed round head self-tapping screws with pad            | 60 | Stainless steel gasket                         |
| 24  | Blade holder                                                      | 61 | Thickness adjustment knob                      |
| 25  | Cross recessed round head self-tapping screws                     |    |                                                |
| 26  | Power strip                                                       |    |                                                |
| 27  | Cross recessed large flat head self-tapping screws                |    |                                                |
| 28  | Creasing code                                                     |    |                                                |
| 29  | Back shell                                                        |    |                                                |
| 30  | Power cord tie                                                    |    |                                                |
| 31  | Cross recessed round head machine screws                          |    |                                                |
| 32  | Main body connection cover                                        |    |                                                |
| 33  | Cross recessed countersunk head self-tapping screws               |    |                                                |
| 34  | Power cord                                                        |    |                                                |
|     |                                                                   |    |                                                |