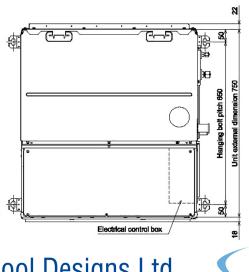

#### **Dimensional Drawings**

Cool Designs Ltd

Raising the Standards in Air Conditioning Distribution

www.cdlweb.info

#### **Technical Data**

| Model reference                            |         | MMD-AP0076BHP-E        |
|--------------------------------------------|---------|------------------------|
| Nominal cooling                            | kW      | 2.2                    |
| Nominal heating                            | kW      | 2.5                    |
| Capacity code                              |         | 0.8                    |
| Power input (cool/heat)                    | kW      | 0.039                  |
| UK cooling                                 | kW      | 2.11                   |
| UK sensible cooling                        | kW      | 1.59                   |
| UK heating                                 | kW      | 2.03                   |
| Starting current                           | A       | 0.45                   |
| Running current                            | A       | 0.26                   |
| Suggested fuse size                        | A       | 5                      |
| Power supply                               | V-ph-Hz | 220/240-1-50           |
| Interconnecting cable                      |         | 2-core screened 1.5 mm |
| Sound power H-M-L                          | dB(A)   | 44-41-38               |
| Sound pressure H-L                         | dB(A)   | 29-23                  |
| Standard air flow H-L                      | m³/h    | 540-360                |
| Standard air flow H-L                      | l/s     | 150-100                |
| External static pressure (factory default) | Pa      | 30                     |
| Static pressure range                      | Pa      | 30-120                 |
| Dimensions (H x W x D)                     | mm      | 275 x 700 x 750        |
| Unit weight                                | kg      | 23                     |