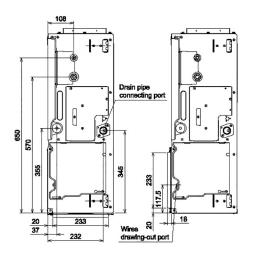

#### **Dimensional Drawings**

Cool Designs Ltd

Raising the Standards in Air Conditioning Distribution

www.cdlweb.info

#### **Technical Data**

| Model reference                            |         | MMD-AP0076BHP-E        |
|--------------------------------------------|---------|------------------------|
| Nominal cooling                            | kW      | 2.2                    |
| Nominal heating                            | kW      | 2.5                    |
| Capacity code                              |         | 0.8                    |
| Power input (cool/heat)                    | kW      | 0.039                  |
| UK cooling                                 | kW      | 2.11                   |
| UK sensible cooling                        | kW      | 1.59                   |
| UK heating                                 | kW      | 2.03                   |
| Starting current                           | A       | 0.45                   |
| Running current                            | A       | 0.26                   |
| Suggested fuse size                        | A       | 5                      |
| Power supply                               | V-ph-Hz | 220/240-1-50           |
| Interconnecting cable                      |         | 2-core screened 1.5 mm |
| Sound power H-M-L                          | dB(A)   | 44-41-38               |
| Sound pressure H-L                         | dB(A)   | 29-23                  |
| Standard air flow H-L                      | m³/h    | 540-360                |
| Standard air flow H-L                      | l/s     | 150-100                |
| External static pressure (factory default) | Pa      | 30                     |
| Static pressure range                      | Pa      | 30-120                 |
| Dimensions (H x W x D)                     | mm      | 275 x 700 x 750        |
| Unit weight                                | kg      | 23                     |