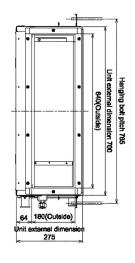

#### **Dimensional Drawings**

Cool Designs Ltd

Raising the Standards in Air Conditioning Distribution

www.cdlweb.info

#### **Technical Data**

| Model reference                            |         | MMD-AP0076BHP-E        |
|--------------------------------------------|---------|------------------------|
| Nominal cooling                            | kW      | 2.2                    |
| Nominal heating                            | kW      | 2.5                    |
| Capacity code                              |         | 0.8                    |
| Power input (cool/heat)                    | kW      | 0.039                  |
| UK cooling                                 | kW      | 2.11                   |
| UK sensible cooling                        | kW      | 1.59                   |
| UK heating                                 | kW      | 2.03                   |
| Starting current                           | A       | 0.45                   |
| Running current                            | A       | 0.26                   |
| Suggested fuse size                        | A       | 5                      |
| Power supply                               | V-ph-Hz | 220/240-1-50           |
| Interconnecting cable                      |         | 2-core screened 1.5 mm |
| Sound power H-M-L                          | dB(A)   | 44-41-38               |
| Sound pressure H-L                         | dB(A)   | 29-23                  |
| Standard air flow H-L                      | m³/h    | 540-360                |
| Standard air flow H-L                      | l/s     | 150-100                |
| External static pressure (factory default) | Pa      | 30                     |
| Static pressure range                      | Pa      | 30-120                 |
| Dimensions (H x W x D)                     | mm      | 275 x 700 x 750        |
| Unit weight                                | kg      | 23                     |