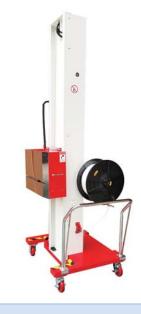

## **TP-502MH** Genesis Hori (horizontal strapping)

#### Main Features

#### Various Applications

Suitable for fruit & vegetable boxes, concrete blocks, and pallet loaded with cardboard boxes containing any type of products.

- Adjustable Strapping Height The strapping height is quickly and effortlessly adjustable from 180 mm to 2200 mm above the floor.
- Weld-Cooling Timer The weld cooling time can be increased to insure high joint efficiency under high tension.
- Two moving direction With simple adjustment, the machine can be moved either forward or sideward to approach the pallet.
- Casters with brake to prevent unwanted movements.

#### **Technical Data**

Strap Type: PP strap Strap Width: 9 mm-15.5 mm Strap Tension: 8 kg-70 kg Net Weight: 242 kg **Electrical Requirement:** 110V, 220V, 230V 50/60Hz 1PH