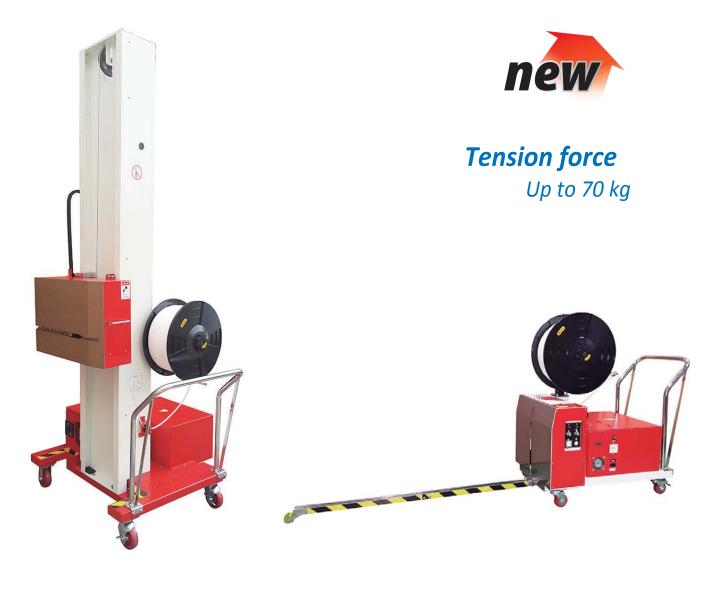

### TP-502MV Genesis Verti

TP-502MH (horizontal strapping) and TP-502MV (vertical strapping) inherit all of the advantages from **TP-502 Genesis**, such as compact strapping head, direct drive technology with German-made DC motors and electronic tension control. They can be moved easily beside the load you want to strap; no need to move the pallet. The TP-502MH and TP-502MV are quick, ergonomic, and economic solution for low volume horizontal and vertical strapping.

#### **Technical Data**

Strap Type: PP strap Strap Width: 9 mm-15.5 mm Strap Tension: 8 kg-70 kg Net Weight: 242 kg **Electrical Requirement:** 110V, 220V, 230V 50/60Hz 1PH

#### **Technical Data**

Strap Type: PP strap Strap Width: 9 mm-15.5 mm Strap Tension: 8 kg-70 kg Net Weight: 81 kg Electrical Requirement: 110V, 220V, 230V 50/60Hz 1PH

All specifications are subject to change without notice.