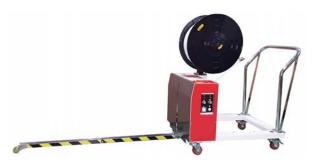

# **TP-502MV** Genesis Verti (vertical strapping)

#### -Main Features

Various Applications

Suitable for corrugated cardboards, concrete blocks, and pallet loaded with cardboard boxes containing any type of products.

- Weld-Cooling Timer The weld cooling time can be increased to insure high joint efficiency under high tension.
- Good for Lower Height Pallet Enable to strap pallet with height as low as 380 mm.

#### **Technical Data**

Strap Type: PP strap Strap Width: 9 mm-15.5 mm Strap Tension: 8 kg-70 kg Net Weight: 81 kg Electrical Requirement: 110V, 220V, 230V 50/60Hz 1PH

All specifications are subject to change without notice.