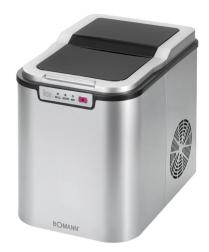

## **EWB 1027 CB Ice Cube Maker**

Art.-No.: 610271 EAN: 4004470102710

- Compact ice cube maker without complicated installation for producing ice cubes quickly and simply at the press of a button
- Ideal for camping, the office, at home, or for small bars
- No water supply required, just fill the tank with water (2.2 liter water tank)
- Approx. 10–15 kg of ice cubes in 24 hours (approx. 90 g in 10 min corresponding to approx. 9 ice cubes)
- LED indicator lights and acoustic signal when the ice cube container is full or the water tank is empty
- Energy-saving mode automatic switch-off at the end of the program
- Electronic control (START/STOP)
- 3 pilot lamps (ice full, water empty, power)
- Visual check through viewing window in the lid
- Low-noise
- Power supply: 220-240 V, 50/60 Hz
- Power unit: 150 W